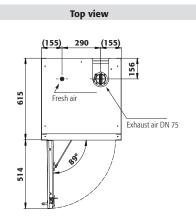

## ID-Nr. 30073-046 Model Q90.195.060.R

| Dimensions                                                        |                        |
|-------------------------------------------------------------------|------------------------|
| Width (external)                                                  | 599 mm                 |
| Depth (external)                                                  | 615 mm                 |
| Height (external)                                                 | 1953 mm                |
| Width (internal)                                                  | 450 mm                 |
| Depth (internal)                                                  | 522 mm                 |
| Height (internal)                                                 | 1647 mm                |
| The available internal dimensions can vary depending on the inter | ior equipment package. |
|                                                                   |                        |
| Weight / Load                                                     |                        |
| Weight without interior equipment                                 | 265 kg                 |
| Distributed load                                                  | 894 kg/m²              |
| Maximum load                                                      | 600 kg                 |
|                                                                   |                        |
| Ventilation                                                       |                        |
| Extraction air                                                    | 75 DN                  |
| minimum exhaust air quantity 10 times                             | 4 m³/h                 |
| Pressure drop inside the cabinet                                  | 5 Pa                   |
| · · · · · · · · · · · · · · · · · · ·                             |                        |
| Colouring / Surface finish                                        |                        |
| Body colour code                                                  | RAL 7016               |
| Body colour                                                       | anthracite grey        |
| Body surface finish                                               | textured               |
| Door / Drawer colour code                                         | RAL 3020               |
| Door / Drawer colour                                              | Traffic red            |
| Door / Drawer surface finish                                      | textured               |
|                                                                   |                        |
| General Information                                               |                        |
| Number of doors                                                   | 1                      |
| Door opening angle                                                | 89.40°                 |
| Depth with open doors                                             | 1128 mm                |
| Interiour grid dimension                                          | 32 mm                  |
| Entry width transport base                                        | 526 mm                 |
| Entry height transport base                                       | 90 mm                  |
| Customs tariff number                                             | 94032080               |
|                                                                   |                        |

Dimensions

Diagram shows left-hinged door. Dimensions are identical for a right-hinged fitting.

For further information please visit www.asecos.com