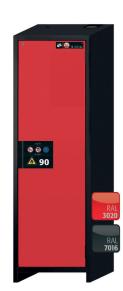

Safety storage cabinet Q-CLASSIC-90 Model Q90.195.060.R, body colour anthracite grey (RAL 7016), with wing door in traffic red (RAL 3020)

Safe and approved storage of flammable hazardous substances in working areas