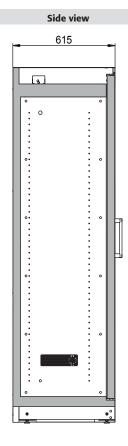

## ID-Nr. 30073-046 Model Q90.195.060.R

| Dimensions                                                        |                        |
|-------------------------------------------------------------------|------------------------|
| Width (external)                                                  | 599 mm                 |
| Depth (external)                                                  | 615 mm                 |
| Height (external)                                                 | 1953 mm                |
| Width (internal)                                                  | 450 mm                 |
| Depth (internal)                                                  | 522 mm                 |
| Height (internal)                                                 | 1647 mm                |
| The available internal dimensions can vary depending on the inter | ior equipment package. |
|                                                                   |                        |
| Weight / Load                                                     |                        |
| Weight without interior equipment                                 | 265 kg                 |
| Distributed load                                                  | 894 kg/m²              |
| Maximum load                                                      | 600 kg                 |
|                                                                   |                        |
| Ventilation                                                       |                        |
| Extraction air                                                    | 75 DN                  |
| minimum exhaust air quantity 10 times                             | 4 m³/h                 |
| Pressure drop inside the cabinet                                  | 5 Pa                   |
| · · · · · · · · · · · · · · · · · · ·                             |                        |
| Colouring / Surface finish                                        |                        |
| Body colour code                                                  | RAL 7016               |
| Body colour                                                       | anthracite grey        |
| Body surface finish                                               | textured               |
| Door / Drawer colour code                                         | RAL 3020               |
| Door / Drawer colour                                              | Traffic red            |
| Door / Drawer surface finish                                      | textured               |
|                                                                   |                        |
| General Information                                               |                        |
| Number of doors                                                   | 1                      |
| Door opening angle                                                | 89.40°                 |
| Depth with open doors                                             | 1128 mm                |
| Interiour grid dimension                                          | 32 mm                  |
| Entry width transport base                                        | 526 mm                 |
| Entry height transport base                                       | 90 mm                  |
| Customs tariff number                                             | 94032080               |
|                                                                   |                        |

Dimensions

Diagram shows left-hinged door. Dimensions are identical for a right-hinged fitting.

For further information please visit www.asecos.com