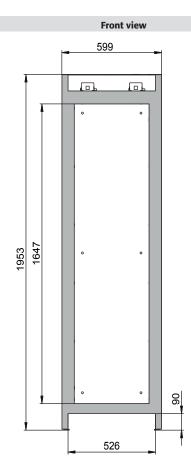

## ID-Nr. 30073-046 Model Q90.195.060.R

| Dimensions                                                        |                        |
|-------------------------------------------------------------------|------------------------|
| Width (external)                                                  | 599 mm                 |
| Depth (external)                                                  | 615 mm                 |
| Height (external)                                                 | 1953 mm                |
| Width (internal)                                                  | 450 mm                 |
| Depth (internal)                                                  | 522 mm                 |
| Height (internal)                                                 | 1647 mm                |
| The available internal dimensions can vary depending on the inter | ior equipment package. |
|                                                                   |                        |
| Weight / Load                                                     |                        |
| Weight without interior equipment                                 | 265 kg                 |
| Distributed load                                                  | 894 kg/m²              |
| Maximum load                                                      | 600 kg                 |
|                                                                   |                        |
| Ventilation                                                       |                        |
| Extraction air                                                    | 75 DN                  |
| minimum exhaust air quantity 10 times                             | 4 m³/h                 |
| Pressure drop inside the cabinet                                  | 5 Pa                   |
| · · · · · · · · · · · · · · · · · · ·                             |                        |
| Colouring / Surface finish                                        |                        |
| Body colour code                                                  | RAL 7016               |
| Body colour                                                       | anthracite grey        |
| Body surface finish                                               | textured               |
| Door / Drawer colour code                                         | RAL 3020               |
| Door / Drawer colour                                              | Traffic red            |
| Door / Drawer surface finish                                      | textured               |
|                                                                   |                        |
| General Information                                               |                        |
| Number of doors                                                   | 1                      |
| Door opening angle                                                | 89.40°                 |
| Depth with open doors                                             | 1128 mm                |
| Interiour grid dimension                                          | 32 mm                  |
| Entry width transport base                                        | 526 mm                 |
| Entry height transport base                                       | 90 mm                  |
| Customs tariff number                                             | 94032080               |
|                                                                   |                        |

Dimensions

Diagram shows left-hinged door. Dimensions are identical for a right-hinged fitting.

For further information please visit www.asecos.com