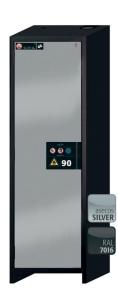

Safety storage cabinet Q-PEGASUS-90 Model Q90.195.060.WDAC, body colour anthracite grey (RAL 7016), with wing door in asecos silver

Safe and approved storage of flammable hazardous substances in working areas