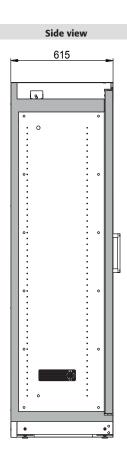

# Model Q90.195.060.WDAC

| Dimensions                                                                              |                 |
|-----------------------------------------------------------------------------------------|-----------------|
| Width (external)                                                                        | 599 mm          |
| Depth (external)                                                                        | 615 mm          |
| Height (external)                                                                       | 1953 mm         |
| Width (internal)                                                                        | 450 mm          |
| Depth (internal)                                                                        | 522 mm          |
| Height (internal)                                                                       | 1647 mm         |
| The available internal dimensions can vary depending on the interior equipment package. |                 |
|                                                                                         |                 |
| Weight / Load                                                                           |                 |
| Weight without interior equipment                                                       | 265 kg          |
| Distributed load                                                                        | 894 kg/m²       |
| Maximum load                                                                            | 600 kg          |
|                                                                                         |                 |
| Ventilation                                                                             |                 |
| Extraction air                                                                          | 75 DN           |
| minimum exhaust air quantity 10 times                                                   | 4 m³/h          |
| Pressure drop inside the cabinet                                                        | 5 Pa            |
|                                                                                         |                 |
| Colouring / Surface finish                                                              |                 |
| Body colour code                                                                        | RAL 7016        |
| Body colour                                                                             | anthracite grey |
| Body surface finish                                                                     | textured        |
| Door / Drawer colour                                                                    | asecos silver   |
| Door / Drawer surface finish                                                            | textured        |
|                                                                                         |                 |
| General Information                                                                     |                 |
| Number of doors                                                                         | 1               |
| Door opening angle                                                                      | 89.00°          |
| Depth with open doors                                                                   | 1128 mm         |
| Interiour grid dimension                                                                | 32 mm           |
| Entry width transport base                                                              | 526 mm          |
| Entry height transport base                                                             | 90 mm           |
| Customs tariff number                                                                   | 94032080        |
|                                                                                         |                 |