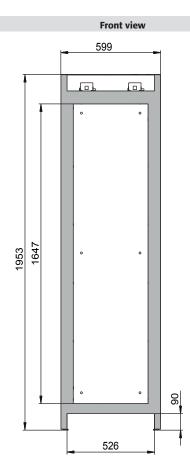

# Model Q90.195.060.WDAC

| Dimensions                                                                              |                 |
|-----------------------------------------------------------------------------------------|-----------------|
| Width (external)                                                                        | 599 mm          |
| Depth (external)                                                                        | 615 mm          |
| Height (external)                                                                       | 1953 mm         |
| Width (internal)                                                                        | 450 mm          |
| Depth (internal)                                                                        | 522 mm          |
| Height (internal)                                                                       | 1647 mm         |
| The available internal dimensions can vary depending on the interior equipment package. |                 |
|                                                                                         |                 |
| Weight / Load                                                                           |                 |
| Weight without interior equipment                                                       | 265 kg          |
| Distributed load                                                                        | 894 kg/m²       |
| Maximum load                                                                            | 600 kg          |
|                                                                                         |                 |
| Ventilation                                                                             |                 |
| Extraction air                                                                          | 75 DN           |
| minimum exhaust air quantity 10 times                                                   | 4 m³/h          |
| Pressure drop inside the cabinet                                                        | 5 Pa            |
|                                                                                         |                 |
| Colouring / Surface finish                                                              |                 |
| Body colour code                                                                        | RAL 7016        |
| Body colour                                                                             | anthracite grey |
| Body surface finish                                                                     | textured        |
| Door / Drawer colour                                                                    | asecos silver   |
| Door / Drawer surface finish                                                            | textured        |
|                                                                                         |                 |
| General Information                                                                     |                 |
| Number of doors                                                                         | 1               |
| Door opening angle                                                                      | 89.00°          |
| Depth with open doors                                                                   | 1128 mm         |
| Interiour grid dimension                                                                | 32 mm           |
| Entry width transport base                                                              | 526 mm          |
| Entry height transport base                                                             | 90 mm           |
| Customs tariff number                                                                   | 94032080        |
|                                                                                         |                 |

Dimensione