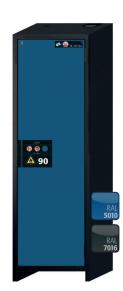

Safety storage cabinet Q-PEGASUS-90 Model Q90.195.060.WDACR, body colour anthracite grey (RAL 7016), with wing door in gentian blue (RAL 5010)

Safe and approved storage of flammable hazardous substances in working areas