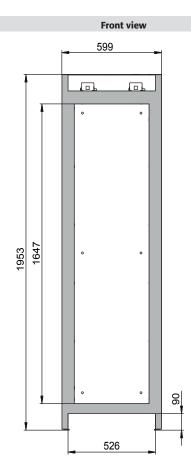

## Model Q90.195.060.WDACR

| Width (external)   599 mm     Depth (external)   615 mm     Height (external)   1953 mm     Width (internal)   450 mm     Depth (internal)   522 mm     Height (internal)   522 mm     Height (internal)   1647 mm     The available internal dimensions can vary depending on the interior equipment package.   1647 mm     Weight / Load   994 kg/m²     Weight without interior equipment   265 kg     Distributed load   894 kg/m²     Maximum load   600 kg     Ventilation   Extraction air     Extraction air   75 DN     minimum exhaust air quantity 10 times   4 m³/h     Pressure drop inside the cabinet   5 Pa     Colouring / Surface finish   Extured     Body colour code   RAL 7016     Body colour code   RAL 5010     Door / Drawer colour code   RAL 5010 | Dimensions                                                                              |              |
|--------------------------------------------------------------------------------------------------------------------------------------------------------------------------------------------------------------------------------------------------------------------------------------------------------------------------------------------------------------------------------------------------------------------------------------------------------------------------------------------------------------------------------------------------------------------------------------------------------------------------------------------------------------------------------------------------------------------------------------------------------------------------------------------------------------------------------------------------------------------------------------------------------------------------------------------------------------------------------------------|-----------------------------------------------------------------------------------------|--------------|
| Height (external)   1953 mm     Width (internal)   450 mm     Depth (internal)   522 mm     Height (internal)   1647 mm     The available internal dimensions can vary depending on the interior equipment package.   1647 mm     Weight / Load   Weight / Load     Weight without interior equipment   265 kg     Distributed load   894 kg/m²     Maximum load   600 kg     Ventilation   Extraction air     Extraction air   75 DN     minimum exhaust air quantity 10 times   4 m³/h     Pressure drop inside the cabinet   5 Pa     Colouring / Surface finish   Body colour code     Body colour code   RAL 7016     Body colour code   RAL 5010     Door / Drawer colour code   RAL 5010     Door / Drawer surface finish   textured     Converse surface finish   textured     Door / Drawer surface finish   textured     Door / Drawer surface finish   textured     Maximum   General Information   1                                                                           | Width (external)                                                                        | 599 mm       |
| Width (internal)   450 mm     Depth (internal)   522 mm     Height (internal)   1647 mm     The available internal dimensions can vary depending on the interior equipment package.   Weight / Load     Weight / Load   265 kg     Distributed load   894 kg/m²     Maximum load   600 kg     Ventilation   Extraction air     Extraction air   75 DN     minimum exhaust air quantity 10 times   4 m³/h     Pressure drop inside the cabinet   5 Pa     Colouring / Surface finish   Extracted     Body colour   anthracite grey     Body colour   Gentian blue     Door / Drawer colour code   RAL 5010     Door / Drawer surface finish   textured     Moor / Drawer surface finish   textured                                                                                                                                                                                                                                                                                          | Depth (external)                                                                        | 615 mm       |
| Depth (internal)   522 mm     Height (internal)   1647 mm     The available internal dimensions can vary depending on the interior equipment package.   Weight / Load     Weight / Load   265 kg     Distributed load   894 kg/m²     Maximum load   600 kg     Ventilation   Extraction air     The savailable internal dimensions can vary depending on the interior equipment   265 kg     Distributed load   894 kg/m²     Maximum load   600 kg     Ventilation   Extraction air     Extraction air   75 DN     minimum exhaust air quantity 10 times   4 m³/h     Pressure drop inside the cabinet   5 Pa     Colouring / Surface finish   Extraction air     Body colour code   RAL 7016     Body colour   anthracite grey     Body colour   Gentian blue     Door / Drawer colour code   RAL 5010     Door / Drawer surface finish   textured     Ceneral Information   Itextured     Number of doors   1                                                                          | Height (external)                                                                       | 1953 mm      |
| Height (internal)   1647 mm     The available internal dimensions can vary depending on the interior equipment package.   Weight / Load     Weight without interior equipment   265 kg     Distributed load   894 kg/m²     Maximum load   600 kg     Ventilation   Extraction air     Extraction air   75 DN     minimum exhaust air quantity 10 times   4 m³/h     Pressure drop inside the cabinet   5 Pa     Colouring / Surface finish   Extraction     Body colour code   RAL 7016     Body colour code   RAL 5010     Door / Drawer colour code   RAL 5010     Door / Drawer colour code   RAL 5010     Door / Drawer surface finish   textured     Ceneral Information   I                                                                                                                                                                                                                                                                                                         | Width (internal)                                                                        | 450 mm       |
| The available internal dimensions can vary depending on the interior equipment package.      Weight / Load     Weight without interior equipment   265 kg     Distributed load   894 kg/m²     Maximum load   600 kg     Ventilation   Extraction air     Extraction air   75 DN     minimum exhaust air quantity 10 times   4 m³/h     Pressure drop inside the cabinet   5 Pa     Colouring / Surface finish   5     Body colour code   RAL 7016     Body colour   anthracite grey     Body colour code   RAL 5010     Door / Drawer colour code   RAL 5010     Door / Drawer surface finish   textured     Ceneral Information   I                                                                                                                                                                                                                                                                                                                                                      | Depth (internal)                                                                        | 522 mm       |
| Weight / Load     Weight without interior equipment   265 kg     Distributed load   894 kg/m²     Maximum load   600 kg     Ventilation   Extraction air     Extraction air   75 DN     minimum exhaust air quantity 10 times   4 m³/h     Pressure drop inside the cabinet   5 Pa     Colouring / Surface finish   Body colour code     Body colour   anthracite grey     Body colour   Gentian blue     Door / Drawer colour   Gentian blue     Coor / Drawer surface finish   textured                                                                                                                                                                                                                                                                                                                                                                                                                                                                                                  | Height (internal)                                                                       | 1647 mm      |
| Weight without interior equipment   265 kg     Distributed load   894 kg/m²     Maximum load   600 kg     Ventilation   Extraction air     Extraction air   75 DN     minimum exhaust air quantity 10 times   4 m³/h     Pressure drop inside the cabinet   5 Pa     Colouring / Surface finish   Start and the cabinet     Body colour code   RAL 7016     Body colour   anthracite grey     Body colour code   RAL 5010     Door / Drawer colour code   RAL 5010     Door / Drawer surface finish   textured                                                                                                                                                                                                                                                                                                                                         | The available internal dimensions can vary depending on the interior equipment package. |              |
| Weight without interior equipment   265 kg     Distributed load   894 kg/m²     Maximum load   600 kg     Ventilation   Extraction air     Extraction air   75 DN     minimum exhaust air quantity 10 times   4 m³/h     Pressure drop inside the cabinet   5 Pa     Colouring / Surface finish   Start and the cabinet     Body colour code   RAL 7016     Body colour   anthracite grey     Body colour code   RAL 5010     Door / Drawer colour code   RAL 5010     Door / Drawer surface finish   textured                                                                                                                                                                                                                                                                                                                                         |                                                                                         |              |
| Distributed load 894 kg/m <sup>2</sup><br>Maximum load 600 kg<br>Ventilation<br>Extraction air 75 DN<br>minimum exhaust air quantity 10 times 4 m <sup>3</sup> /h<br>Pressure drop inside the cabinet 5 Pa<br>Colouring / Surface finish<br>Body colour code RAL 7016<br>Body colour anthracite grey<br>Body surface finish textured<br>Door / Drawer colour code RAL 5010<br>Door / Drawer colour Gentian blue<br>Door / Drawer surface finish textured<br>General Information<br>Number of doors 1                                                                                                                                                                                                                                                                                                                                                                                                                                                                                       | Weight / Load                                                                           |              |
| Maximum load   SO Kg     Maximum load   600 kg     Ventilation   Extraction air     Extraction air   75 DN     minimum exhaust air quantity 10 times   4 m³/h     Pressure drop inside the cabinet   5 Pa     Colouring / Surface finish   Extraction air     Body colour code   RAL 7016     Body colour   anthracite grey     Body surface finish   textured     Door / Drawer colour code   RAL 5010     Door / Drawer colour   General Information     Number of doors   1                                                                                                                                                                                                                                                                                                                                                                                                                                                                                                             | Weight without interior equipment                                                       | 265 kg       |
| Ventilation     Extraction air   75 DN     minimum exhaust air quantity 10 times   4 m³/h     Pressure drop inside the cabinet   5 Pa     Colouring / Surface finish   5     Body colour code   RAL 7016     Body colour   anthracite grey     Body colour   anthracite grey     Body surface finish   textured     Door / Drawer colour code   RAL 5010     Door / Drawer colour   Gentian blue     Door / Drawer surface finish   textured     General Information   1                                                                                                                                                                                                                                                                                                                                                                                                                                                                                                                   | Distributed load                                                                        | 894 kg/m²    |
| Extraction air   75 DN     minimum exhaust air quantity 10 times   4 m³/h     Pressure drop inside the cabinet   5 Pa     Colouring / Surface finish   Extraction     Body colour code   RAL 7016     Body colour   anthracite grey     Body surface finish   textured     Door / Drawer colour code   RAL 5010     Door / Drawer colour   Gentian blue     Door / Drawer surface finish   textured     Mumber of doors   1                                                                                                                                                                                                                                                                                                                                                                                                                                                                                                                                                                | Maximum load                                                                            | 600 kg       |
| Extraction air   75 DN     minimum exhaust air quantify 10 times   4 m³/h     Pressure drop inside the cabinet   5 Pa     Colouring / Surface finish      Body colour code   RAL 7016     Body colour   anthracite grey     Body surface finish   textured     Door / Drawer colour code   RAL 5010     Door / Drawer colour   Gentian blue     Door / Drawer surface finish   textured     Mumber of doors   1                                                                                                                                                                                                                                                                                                                                                                                                                                                                                                                                                                            |                                                                                         |              |
| Extraction air   75 DN     minimum exhaust air quantity 10 times   4 m³/h     Pressure drop inside the cabinet   5 Pa     Colouring / Surface finish   Extraction     Body colour code   RAL 7016     Body colour   anthracite grey     Body surface finish   textured     Door / Drawer colour code   RAL 5010     Door / Drawer colour   Gentian blue     Door / Drawer surface finish   textured     Mumber of doors   1                                                                                                                                                                                                                                                                                                                                                                                                                                                                                                                                                                | Ventilation                                                                             |              |
| minimum exhaust air quantity 10 times 4 m³/h<br>Pressure drop inside the cabinet 5 Pa<br>Colouring / Surface finish<br>Body colour code RAL 7016<br>Body colour anthracite grey<br>Body surface finish textured<br>Door / Drawer colour code RAL 5010<br>Door / Drawer colour Gentian blue<br>Door / Drawer surface finish textured<br>General Information<br>Number of doors 1                                                                                                                                                                                                                                                                                                                                                                                                                                                                                                                                                                                                            |                                                                                         | 75 DN        |
| Pressure drop inside the cabinet 5 Pa   Colouring / Surface finish RAL 7016   Body colour anthracite grey   Body colour anthracite grey   Body surface finish textured   Door / Drawer colour code RAL 5010   Door / Drawer colour Gentian blue   Door / Drawer surface finish textured                                                                                                                                                                                                                                                                                                                                                                                                                                                                                                                                                                                                                                                                                                    |                                                                                         |              |
| Colouring / Surface finish     Body colour code   RAL 7016     Body colour   anthracite grey     Body surface finish   textured     Door / Drawer colour code   RAL 5010     Door / Drawer colour   Gentian blue     Door / Drawer surface finish   textured                                                                                                                                                                                                                                                                                                                                                                                                                                                                                                                                                                                                                                                                                                                               | • •                                                                                     |              |
| Body colour code RAL 7016   Body colour anthracite grey   Body surface finish textured   Door / Drawer colour code RAL 5010   Door / Drawer colour Gentian blue   Door / Drawer surface finish textured                                                                                                                                                                                                                                                                                                                                                                                                                                                                                                                                                                                                                                                                                                                                                                                    |                                                                                         |              |
| Body colour code RAL 7016   Body colour anthracite grey   Body surface finish textured   Door / Drawer colour code RAL 5010   Door / Drawer colour Gentian blue   Door / Drawer surface finish textured                                                                                                                                                                                                                                                                                                                                                                                                                                                                                                                                                                                                                                                                                                                                                                                    | Colouring / Surface finish                                                              |              |
| Body colour anthracite grey   Body surface finish textured   Door / Drawer colour code RAL 5010   Door / Drawer colour Gentian blue   Door / Drawer surface finish textured                                                                                                                                                                                                                                                                                                                                                                                                                                                                                                                                                                                                                                                                                                                                                                                                                |                                                                                         | RAL 7016     |
| Body surface finish textured   Door / Drawer colour code RAL 5010   Door / Drawer colour Gentian blue   Door / Drawer surface finish textured                                                                                                                                                                                                                                                                                                                                                                                                                                                                                                                                                                                                                                                                                                                                                                                                                                              |                                                                                         |              |
| Door / Drawer colour code RAL 5010   Door / Drawer colour Gentian blue   Door / Drawer surface finish textured                                                                                                                                                                                                                                                                                                                                                                                                                                                                                                                                                                                                                                                                                                                                                                                                                                                                             |                                                                                         | 0 /          |
| Door / Drawer colour Gentian blue   Door / Drawer surface finish textured   General Information 1                                                                                                                                                                                                                                                                                                                                                                                                                                                                                                                                                                                                                                                                                                                                                                                                                                                                                          | - 1                                                                                     |              |
| Door / Drawer surface finish textured   General Information Image: Construction state   Number of doors 1                                                                                                                                                                                                                                                                                                                                                                                                                                                                                                                                                                                                                                                                                                                                                                                                                                                                                  |                                                                                         | Gentian blue |
| Number of doors                                                                                                                                                                                                                                                                                                                                                                                                                                                                                                                                                                                                                                                                                                                                                                                                                                                                                                                                                                            | •                                                                                       | textured     |
| Number of doors                                                                                                                                                                                                                                                                                                                                                                                                                                                                                                                                                                                                                                                                                                                                                                                                                                                                                                                                                                            |                                                                                         |              |
| Number of doors                                                                                                                                                                                                                                                                                                                                                                                                                                                                                                                                                                                                                                                                                                                                                                                                                                                                                                                                                                            | General Information                                                                     |              |
|                                                                                                                                                                                                                                                                                                                                                                                                                                                                                                                                                                                                                                                                                                                                                                                                                                                                                                                                                                                            |                                                                                         | 1            |
| bool opening angle 05.00                                                                                                                                                                                                                                                                                                                                                                                                                                                                                                                                                                                                                                                                                                                                                                                                                                                                                                                                                                   |                                                                                         | ·            |
| Depth with open doors 1128 mm                                                                                                                                                                                                                                                                                                                                                                                                                                                                                                                                                                                                                                                                                                                                                                                                                                                                                                                                                              |                                                                                         |              |
| Interiour grid dimension 32 mm                                                                                                                                                                                                                                                                                                                                                                                                                                                                                                                                                                                                                                                                                                                                                                                                                                                                                                                                                             | - · ·                                                                                   |              |
| Entry width transport base 526 mm                                                                                                                                                                                                                                                                                                                                                                                                                                                                                                                                                                                                                                                                                                                                                                                                                                                                                                                                                          |                                                                                         |              |
| Entry height transport base 90 mm                                                                                                                                                                                                                                                                                                                                                                                                                                                                                                                                                                                                                                                                                                                                                                                                                                                                                                                                                          | i                                                                                       |              |
| Customs tariff number 94032080                                                                                                                                                                                                                                                                                                                                                                                                                                                                                                                                                                                                                                                                                                                                                                                                                                                                                                                                                             |                                                                                         |              |

07/2019

Diagram shows left-hinged door. Dimensions are identical for a right-hinged fitting.

For further information please visit www.asecos.com