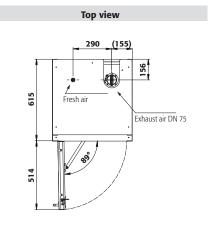

## Model Q90.195.060.WDACR

| Width (external)   599 mm     Depth (external)   615 mm     Height (external)   1953 mm     Width (internal)   450 mm     Depth (internal)   522 mm     Height (internal)   522 mm     Height (internal)   1647 mm     The available internal dimensions can vary depending on the interior equipment package.   1647 mm     Weight / Load   994 kg/m²     Weight without interior equipment   265 kg     Distributed load   894 kg/m²     Maximum load   600 kg     Ventilation   Extraction air     Extraction air   75 DN     minimum exhaust air quantity 10 times   4 m³/h     Pressure drop inside the cabinet   5 Pa     Colouring / Surface finish   Extured     Body colour code   RAL 7016     Body colour code   RAL 5010     Door / Drawer colour code   RAL 5010 | Dimensions                                                                              |              |
|--------------------------------------------------------------------------------------------------------------------------------------------------------------------------------------------------------------------------------------------------------------------------------------------------------------------------------------------------------------------------------------------------------------------------------------------------------------------------------------------------------------------------------------------------------------------------------------------------------------------------------------------------------------------------------------------------------------------------------------------------------------------------------------------------------------------------------------------------------------------------------------------------------------------------------------------------------------------------------------------|-----------------------------------------------------------------------------------------|--------------|
| Height (external)   1953 mm     Width (internal)   450 mm     Depth (internal)   522 mm     Height (internal)   1647 mm     The available internal dimensions can vary depending on the interior equipment package.   1647 mm     Weight / Load   Weight / Load     Weight without interior equipment   265 kg     Distributed load   894 kg/m²     Maximum load   600 kg     Ventilation   Extraction air     Extraction air   75 DN     minimum exhaust air quantity 10 times   4 m³/h     Pressure drop inside the cabinet   5 Pa     Colouring / Surface finish   Body colour code     Body colour code   RAL 7016     Body colour code   RAL 5010     Door / Drawer colour code   RAL 5010     Door / Drawer surface finish   textured     Converse surface finish   textured     Door / Drawer surface finish   textured     Door / Drawer surface finish   textured     Maximum   General Information   1                                                                           | Width (external)                                                                        | 599 mm       |
| Width (internal)   450 mm     Depth (internal)   522 mm     Height (internal)   1647 mm     The available internal dimensions can vary depending on the interior equipment package.   Weight / Load     Weight / Load   265 kg     Distributed load   894 kg/m²     Maximum load   600 kg     Ventilation   Extraction air     Extraction air   75 DN     minimum exhaust air quantity 10 times   4 m³/h     Pressure drop inside the cabinet   5 Pa     Colouring / Surface finish   Extracted     Body colour   anthracite grey     Body colour   Gentian blue     Door / Drawer colour code   RAL 5010     Door / Drawer surface finish   textured     Moor / Drawer surface finish   textured                                                                                                                                                                                                                                                                                          | Depth (external)                                                                        | 615 mm       |
| Depth (internal)   522 mm     Height (internal)   1647 mm     The available internal dimensions can vary depending on the interior equipment package.   Weight / Load     Weight / Load   265 kg     Distributed load   894 kg/m²     Maximum load   600 kg     Ventilation   Extraction air     The savailable internal dimensions can vary depending on the interior equipment   265 kg     Distributed load   894 kg/m²     Maximum load   600 kg     Ventilation   Extraction air     Extraction air   75 DN     minimum exhaust air quantity 10 times   4 m³/h     Pressure drop inside the cabinet   5 Pa     Colouring / Surface finish   Extraction air     Body colour code   RAL 7016     Body colour   anthracite grey     Body colour   Gentian blue     Door / Drawer colour code   RAL 5010     Door / Drawer surface finish   textured     Ceneral Information   Itextured     Number of doors   1                                                                          | Height (external)                                                                       | 1953 mm      |
| Height (internal)   1647 mm     The available internal dimensions can vary depending on the interior equipment package.   Weight / Load     Weight without interior equipment   265 kg     Distributed load   894 kg/m²     Maximum load   600 kg     Ventilation   Extraction air     Extraction air   75 DN     minimum exhaust air quantity 10 times   4 m³/h     Pressure drop inside the cabinet   5 Pa     Colouring / Surface finish   Extraction     Body colour code   RAL 7016     Body colour code   RAL 5010     Door / Drawer colour code   RAL 5010     Door / Drawer colour code   RAL 5010     Door / Drawer surface finish   textured     Ceneral Information   I                                                                                                                                                                                                                                                                                                         | Width (internal)                                                                        | 450 mm       |
| The available internal dimensions can vary depending on the interior equipment package.      Weight / Load     Weight without interior equipment   265 kg     Distributed load   894 kg/m²     Maximum load   600 kg     Ventilation   Extraction air     Extraction air   75 DN     minimum exhaust air quantity 10 times   4 m³/h     Pressure drop inside the cabinet   5 Pa     Colouring / Surface finish   5     Body colour code   RAL 7016     Body colour   anthracite grey     Body colour code   RAL 5010     Door / Drawer colour code   RAL 5010     Door / Drawer surface finish   textured     Ceneral Information   I                                                                                                                                                                                                                                                                                                                                                      | Depth (internal)                                                                        | 522 mm       |
| Weight / Load     Weight without interior equipment   265 kg     Distributed load   894 kg/m²     Maximum load   600 kg     Ventilation   Extraction air     Extraction air   75 DN     minimum exhaust air quantity 10 times   4 m³/h     Pressure drop inside the cabinet   5 Pa     Colouring / Surface finish   Body colour code     Body colour   anthracite grey     Body colour   Gentian blue     Door / Drawer colour   Gentian blue     Coor / Drawer surface finish   textured                                                                                                                                                                                                                                                                                                                                                                                                                                                                                                  | Height (internal)                                                                       | 1647 mm      |
| Weight without interior equipment   265 kg     Distributed load   894 kg/m²     Maximum load   600 kg     Ventilation   Extraction air     Extraction air   75 DN     minimum exhaust air quantity 10 times   4 m³/h     Pressure drop inside the cabinet   5 Pa     Colouring / Surface finish   Start and the cabinet     Body colour code   RAL 7016     Body colour   anthracite grey     Body colour code   RAL 5010     Door / Drawer colour code   RAL 5010     Door / Drawer surface finish   textured                                                                                                                                                                                                                                                                                                                                         | The available internal dimensions can vary depending on the interior equipment package. |              |
| Weight without interior equipment   265 kg     Distributed load   894 kg/m²     Maximum load   600 kg     Ventilation   Extraction air     Extraction air   75 DN     minimum exhaust air quantity 10 times   4 m³/h     Pressure drop inside the cabinet   5 Pa     Colouring / Surface finish   Start and the cabinet     Body colour code   RAL 7016     Body colour   anthracite grey     Body colour code   RAL 5010     Door / Drawer colour code   RAL 5010     Door / Drawer surface finish   textured                                                                                                                                                                                                                                                                                                                                         |                                                                                         |              |
| Distributed load 894 kg/m <sup>2</sup><br>Maximum load 600 kg<br>Ventilation<br>Extraction air 75 DN<br>minimum exhaust air quantity 10 times 4 m <sup>3</sup> /h<br>Pressure drop inside the cabinet 5 Pa<br>Colouring / Surface finish<br>Body colour code RAL 7016<br>Body colour anthracite grey<br>Body surface finish textured<br>Door / Drawer colour code RAL 5010<br>Door / Drawer colour Gentian blue<br>Door / Drawer surface finish textured<br>General Information<br>Number of doors 1                                                                                                                                                                                                                                                                                                                                                                                                                                                                                       | Weight / Load                                                                           |              |
| Maximum load   SO Kg     Maximum load   600 kg     Ventilation   Extraction air     Extraction air   75 DN     minimum exhaust air quantity 10 times   4 m³/h     Pressure drop inside the cabinet   5 Pa     Colouring / Surface finish   Extraction air     Body colour code   RAL 7016     Body colour   anthracite grey     Body surface finish   textured     Door / Drawer colour code   RAL 5010     Door / Drawer colour   General Information     Number of doors   1                                                                                                                                                                                                                                                                                                                                                                                                                                                                                                             | Weight without interior equipment                                                       | 265 kg       |
| Ventilation     Extraction air   75 DN     minimum exhaust air quantity 10 times   4 m³/h     Pressure drop inside the cabinet   5 Pa     Colouring / Surface finish   5     Body colour code   RAL 7016     Body colour   anthracite grey     Body colour   anthracite grey     Body surface finish   textured     Door / Drawer colour code   RAL 5010     Door / Drawer colour   Gentian blue     Door / Drawer surface finish   textured     General Information   1                                                                                                                                                                                                                                                                                                                                                                                                                                                                                                                   | Distributed load                                                                        | 894 kg/m²    |
| Extraction air   75 DN     minimum exhaust air quantity 10 times   4 m³/h     Pressure drop inside the cabinet   5 Pa     Colouring / Surface finish   Extraction     Body colour code   RAL 7016     Body colour   anthracite grey     Body surface finish   textured     Door / Drawer colour code   RAL 5010     Door / Drawer colour   Gentian blue     Door / Drawer surface finish   textured     Mumber of doors   1                                                                                                                                                                                                                                                                                                                                                                                                                                                                                                                                                                | Maximum load                                                                            | 600 kg       |
| Extraction air   75 DN     minimum exhaust air quantify 10 times   4 m³/h     Pressure drop inside the cabinet   5 Pa     Colouring / Surface finish      Body colour code   RAL 7016     Body colour   anthracite grey     Body surface finish   textured     Door / Drawer colour code   RAL 5010     Door / Drawer colour   Gentian blue     Door / Drawer surface finish   textured     Mumber of doors   1                                                                                                                                                                                                                                                                                                                                                                                                                                                                                                                                                                            |                                                                                         |              |
| Extraction air   75 DN     minimum exhaust air quantity 10 times   4 m³/h     Pressure drop inside the cabinet   5 Pa     Colouring / Surface finish   Extraction     Body colour code   RAL 7016     Body colour   anthracite grey     Body surface finish   textured     Door / Drawer colour code   RAL 5010     Door / Drawer colour   Gentian blue     Door / Drawer surface finish   textured     Mumber of doors   1                                                                                                                                                                                                                                                                                                                                                                                                                                                                                                                                                                | Ventilation                                                                             |              |
| minimum exhaust air quantity 10 times 4 m³/h<br>Pressure drop inside the cabinet 5 Pa<br>Colouring / Surface finish<br>Body colour code RAL 7016<br>Body colour anthracite grey<br>Body surface finish textured<br>Door / Drawer colour code RAL 5010<br>Door / Drawer colour Gentian blue<br>Door / Drawer surface finish textured<br>General Information<br>Number of doors 1                                                                                                                                                                                                                                                                                                                                                                                                                                                                                                                                                                                                            |                                                                                         | 75 DN        |
| Pressure drop inside the cabinet 5 Pa   Colouring / Surface finish RAL 7016   Body colour anthracite grey   Body colour anthracite grey   Body surface finish textured   Door / Drawer colour code RAL 5010   Door / Drawer colour Gentian blue   Door / Drawer surface finish textured                                                                                                                                                                                                                                                                                                                                                                                                                                                                                                                                                                                                                                                                                                    |                                                                                         |              |
| Colouring / Surface finish     Body colour code   RAL 7016     Body colour   anthracite grey     Body surface finish   textured     Door / Drawer colour code   RAL 5010     Door / Drawer colour   Gentian blue     Door / Drawer surface finish   textured                                                                                                                                                                                                                                                                                                                                                                                                                                                                                                                                                                                                                                                                                                                               | • •                                                                                     |              |
| Body colour code RAL 7016   Body colour anthracite grey   Body surface finish textured   Door / Drawer colour code RAL 5010   Door / Drawer colour Gentian blue   Door / Drawer surface finish textured                                                                                                                                                                                                                                                                                                                                                                                                                                                                                                                                                                                                                                                                                                                                                                                    |                                                                                         |              |
| Body colour code RAL 7016   Body colour anthracite grey   Body surface finish textured   Door / Drawer colour code RAL 5010   Door / Drawer colour Gentian blue   Door / Drawer surface finish textured                                                                                                                                                                                                                                                                                                                                                                                                                                                                                                                                                                                                                                                                                                                                                                                    | Colouring / Surface finish                                                              |              |
| Body colour anthracite grey   Body surface finish textured   Door / Drawer colour code RAL 5010   Door / Drawer colour Gentian blue   Door / Drawer surface finish textured                                                                                                                                                                                                                                                                                                                                                                                                                                                                                                                                                                                                                                                                                                                                                                                                                |                                                                                         | RAL 7016     |
| Body surface finish textured   Door / Drawer colour code RAL 5010   Door / Drawer colour Gentian blue   Door / Drawer surface finish textured                                                                                                                                                                                                                                                                                                                                                                                                                                                                                                                                                                                                                                                                                                                                                                                                                                              |                                                                                         |              |
| Door / Drawer colour code RAL 5010   Door / Drawer colour Gentian blue   Door / Drawer surface finish textured                                                                                                                                                                                                                                                                                                                                                                                                                                                                                                                                                                                                                                                                                                                                                                                                                                                                             |                                                                                         | 0 /          |
| Door / Drawer colour Gentian blue   Door / Drawer surface finish textured   General Information 1                                                                                                                                                                                                                                                                                                                                                                                                                                                                                                                                                                                                                                                                                                                                                                                                                                                                                          | - 1                                                                                     |              |
| Door / Drawer surface finish textured   General Information Image: Construction state   Number of doors 1                                                                                                                                                                                                                                                                                                                                                                                                                                                                                                                                                                                                                                                                                                                                                                                                                                                                                  |                                                                                         | Gentian blue |
| Number of doors                                                                                                                                                                                                                                                                                                                                                                                                                                                                                                                                                                                                                                                                                                                                                                                                                                                                                                                                                                            | •                                                                                       | textured     |
| Number of doors                                                                                                                                                                                                                                                                                                                                                                                                                                                                                                                                                                                                                                                                                                                                                                                                                                                                                                                                                                            |                                                                                         |              |
| Number of doors                                                                                                                                                                                                                                                                                                                                                                                                                                                                                                                                                                                                                                                                                                                                                                                                                                                                                                                                                                            | General Information                                                                     |              |
|                                                                                                                                                                                                                                                                                                                                                                                                                                                                                                                                                                                                                                                                                                                                                                                                                                                                                                                                                                                            |                                                                                         | 1            |
| bool opening angle 05.00                                                                                                                                                                                                                                                                                                                                                                                                                                                                                                                                                                                                                                                                                                                                                                                                                                                                                                                                                                   |                                                                                         | ·            |
| Depth with open doors 1128 mm                                                                                                                                                                                                                                                                                                                                                                                                                                                                                                                                                                                                                                                                                                                                                                                                                                                                                                                                                              |                                                                                         |              |
| Interiour grid dimension 32 mm                                                                                                                                                                                                                                                                                                                                                                                                                                                                                                                                                                                                                                                                                                                                                                                                                                                                                                                                                             | - · ·                                                                                   |              |
| Entry width transport base 526 mm                                                                                                                                                                                                                                                                                                                                                                                                                                                                                                                                                                                                                                                                                                                                                                                                                                                                                                                                                          |                                                                                         |              |
| Entry height transport base 90 mm                                                                                                                                                                                                                                                                                                                                                                                                                                                                                                                                                                                                                                                                                                                                                                                                                                                                                                                                                          | i                                                                                       |              |
| Customs tariff number 94032080                                                                                                                                                                                                                                                                                                                                                                                                                                                                                                                                                                                                                                                                                                                                                                                                                                                                                                                                                             |                                                                                         |              |

## **Function / construction:**

- Robust construction and longevity: triple hinged door, safety elements assembled outside the storage compartment for increased protection against corrosion, scratch- and impact-resistant surface, easy to clean
- User-friendly and safe: door open arrest system (standard), convenient and safe removal or storage of containers
- Always closed: serial automatic door closing (TSA) releases arrested door after approx. 60 seconds; acoustic and visual signal before closing
- **No unauthorised use:** door lockable with cylinder locking (integration in an existing locking system possible) and locking state indicator (red/green)
- **Easy transport:** integrated transport base with removable, optional base cover
- Easy alignment: adjusting aids to compensate for uneven floor
- Ventilation: integrated air ducts ready for connection (DN 75) to a technical exhaust system, spinning wheel in the exhaust grid as an indicator of sufficient technical ventilation

07/2019

Diagram shows left-hinged door. Dimensions are identical for a right-hinged fitting.

For further information please visit www.asecos.com