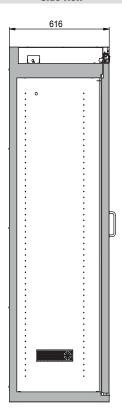

## Model S90.196.060.FDAO

| Dimensions                                                                              |            |
|-----------------------------------------------------------------------------------------|------------|
| Width (external)                                                                        | 596.00 mm  |
| Depth (external)                                                                        | 616.00 mm  |
| Height (external)                                                                       | 1968.00 mm |
| Width (internal)                                                                        | 450.00 mm  |
| Depth (internal)                                                                        | 524.00 mm  |
| Height (internal)                                                                       | 1742.00 mm |
| The available internal dimensions can vary depending on the interior equipment package. |            |
|                                                                                         |            |

| Ventilation                           |        |
|---------------------------------------|--------|
| Extraction air                        | 75 DN  |
| Pressure drop inside the cabinet      | 5 Pa   |
| minimum exhaust air quantity 10 times | 4 m³/h |
| Frequency                             | 50 Hz  |
| Power consumption in operation        | 0,35 W |
| Nominal voltage                       | 230 V  |