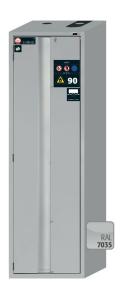

Model S90.196.060.FDAO, light grey (RAL 7035)

Safe and approved storage of flammable hazardous substances in working areas

## **Function / construction:**

- Robust construction and longevity: triple hinged door, body made of powder-coated sheet steel, safety elements assembled outside the cabinet for increased protection against corrosion
- **Space saving folding door:** less required space in front of the cabinet while door is open
- Effortless use: the sensor detects a person within approx. 2 seconds
- **User-friendly and safe:** after detection, the folding door opens automatically within approx. 5 seconds. The sensor recognises the person while operating and holds the folding door open
- Always closed: if the person leaves the sensor-controlled detection area, the folding door closes automatically after approx. 30 seconds
- **No unauthorised use:** door lockable with profile cylinder (integration in an existing locking system possible)
- Easy alignment: adjusting aids to compensate for uneven floor
- **Ventilation:** integrated air ducts ready for connection (DN 75) to a technical exhaust system