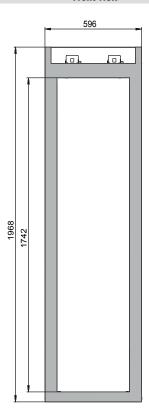

## Model S90.196.060.FDAO

| Dimensions                                                                              |            |
|-----------------------------------------------------------------------------------------|------------|
| Width (external)                                                                        | 596.00 mm  |
| Depth (external)                                                                        | 616.00 mm  |
| Height (external)                                                                       | 1968.00 mm |
| Width (internal)                                                                        | 450.00 mm  |
| Depth (internal)                                                                        | 524.00 mm  |
| Height (internal)                                                                       | 1742.00 mm |
| The available internal dimensions can vary depending on the interior equipment package. |            |
|                                                                                         |            |

Front view Side view