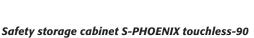

## Model S90.196.060.FDAO

| Dimensions                                                                              |            |
|-----------------------------------------------------------------------------------------|------------|
| Width (external)                                                                        | 596.00 mm  |
| Depth (external)                                                                        | 616.00 mm  |
| Height (external)                                                                       | 1968.00 mm |
| Width (internal)                                                                        | 450.00 mm  |
| Depth (internal)                                                                        | 524.00 mm  |
| Height (internal)                                                                       | 1742.00 mm |
| The available internal dimensions can vary depending on the interior equipment package. |            |
|                                                                                         |            |

Front view Side view