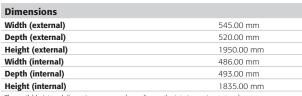

## Model CS.195.054.R

| The available internal dimensions can vary depending on the interior equipment package. |                 |
|-----------------------------------------------------------------------------------------|-----------------|
|                                                                                         |                 |
| Weight / Load                                                                           |                 |
| Weight without interior equipment                                                       | 51 kg           |
| Distributed load                                                                        | 786.00 kg/m²    |
| Maximum load                                                                            | 600 kg          |
|                                                                                         |                 |
| Ventilation                                                                             |                 |
| Extraction air                                                                          | 75 DN           |
| minimum exhaust air quantity 10 times                                                   | 4 m³/h          |
| Pressure drop inside the cabinet                                                        | 1 Pa            |
|                                                                                         |                 |
| Colouring / Surface finish                                                              |                 |
| Body colour code                                                                        | RAL 7016        |
| Body colour                                                                             | anthracite grey |
| Body surface finish                                                                     | textured        |
| Door / Drawer colour code                                                               | RAL 3020        |

| <b>General Information</b> |          |
|----------------------------|----------|
| Number of doors            | 1        |
| Depth with open doors      | 1010 mm  |
| Customs tariff number      | 94032080 |

Diagram shows left-hinged door. Dimensions are identical for a right-hinged fitting.