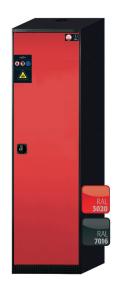

Traffic red

Door / Drawer colour code Door / Drawer colour

Door / Drawer surface finish

Cabinet for chemicals CS-CLASSIC Model CS.195.054.R, body colour anthracite grey (RAL 7016), with wing door in traffic red (RAL 3020)

Safe and proper storage of non-flammable chemicals and toxic substances in working areas

## **Function / construction:**

- Robust construction and longevity: robust, high-quality, scratch-resistant outer body with powder-coated textured surface
- **no unauthorised use:** door lockable with cylinder locking (integrated in the turning handle)
- easy alignment: adjusting aids to compensate for uneven floor
- ventilation: natural ventilation due to ventilation openings at the cabinet bottom, ready for connection to a technical exhaust system