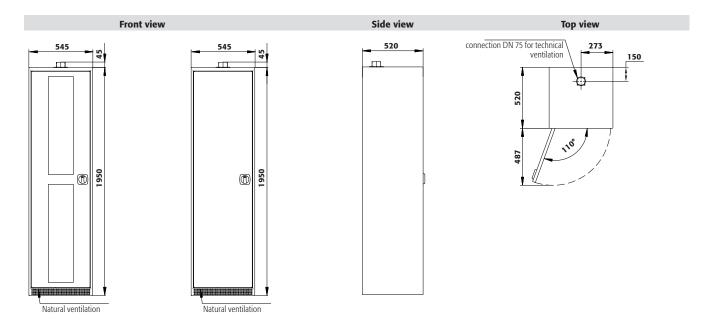

## Model CS.195.054.R

| The available internal dimensions can vary depending on the interior equipment package. |                 |
|-----------------------------------------------------------------------------------------|-----------------|
|                                                                                         |                 |
| Weight / Load                                                                           |                 |
| Weight without interior equipment                                                       | 51 kg           |
| Distributed load                                                                        | 786.00 kg/m²    |
| Maximum load                                                                            | 600 kg          |
|                                                                                         |                 |
| Ventilation                                                                             |                 |
| Extraction air                                                                          | 75 DN           |
| minimum exhaust air quantity 10 times                                                   | 4 m³/h          |
| Pressure drop inside the cabinet                                                        | 1 Pa            |
|                                                                                         |                 |
| Colouring / Surface finish                                                              |                 |
| Body colour code                                                                        | RAL 7016        |
| Body colour                                                                             | anthracite grey |
| Body surface finish                                                                     | textured        |
| Door / Drawer colour code                                                               | RAL 3020        |

| <b>General Information</b> |          |
|----------------------------|----------|
| Number of doors            | 1        |
| Depth with open doors      | 1010 mm  |
| Customs tariff number      | 94032080 |

Diagram shows left-hinged door. Dimensions are identical for a right-hinged fitting.