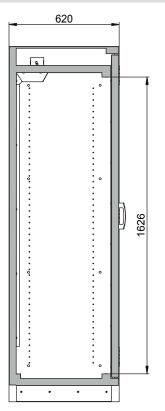

| Dimensions                                         |                                       |
|----------------------------------------------------|---------------------------------------|
| Width (external)                                   | 1164 mm                               |
| Depth (external)                                   | 620 mm                                |
| Height (external)                                  | 1947 mm                               |
| Width (internal)                                   | 1050 mm                               |
| Depth (internal)                                   | 519 mm                                |
| Height (internal)                                  | 1626 mm                               |
| The available internal dimensions can vary dependi | ng on the interior equipment package. |

Front view Side view