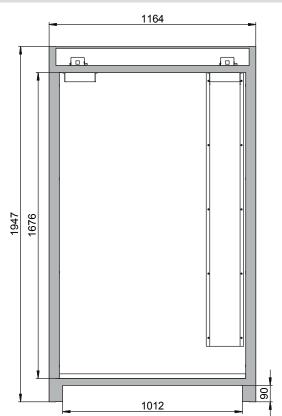

| Dimensions                                         |                                       |
|----------------------------------------------------|---------------------------------------|
| Width (external)                                   | 1164 mm                               |
| Depth (external)                                   | 620 mm                                |
| Height (external)                                  | 1947 mm                               |
| Width (internal)                                   | 1050 mm                               |
| Depth (internal)                                   | 519 mm                                |
| Height (internal)                                  | 1626 mm                               |
| The available internal dimensions can vary dependi | ng on the interior equipment package. |

| <b>General Information</b>  |          |
|-----------------------------|----------|
| Number of doors             | 2        |
| Door opening angle          | 90.00°   |
| Depth with open doors       | 1153 mm  |
| Interiour grid dimension    | 32 mm    |
| Entry width transport base  | 1012 mm  |
| Entry height transport base | 90 mm    |
| Customs tariff number       | 94032080 |

Front view Side view