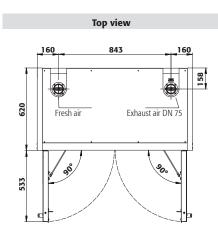

| Weight / Load                         |                       |
|---------------------------------------|-----------------------|
| Weight without interior equipment     | 240 kg                |
| Distributed load                      | 445 kg/m <sup>2</sup> |
| Maximum load                          | 600 kg                |
|                                       |                       |
| Ventilation                           |                       |
| Extraction air                        | 75 DN                 |
| minimum exhaust air quantity 10 times | 9 m³/h                |
| Pressure drop inside the cabinet      | 10 Pa                 |

## **Function / construction:**

- Robust construction and longevity: triple hinged door, cabinet body made of melamine resin and flame retardant special plates, safety elements assembled outside the storage compartment for increased protection against corrosion, doors with metal front as well as scratch-and impact-resistant surface, easy to clean
- Easy handling with comfort: doors stop in any position, self-closing in the event of fire
- No unauthorised use: doors lockable with profile cylinder (integration in an existing locking system possible)
- Easy transport: integrated transport base with removable, optional base cover or adjusting aids with base cover
- **Ventilation:** integrated air ducts ready for connection (DN 75) to a technical exhaust system