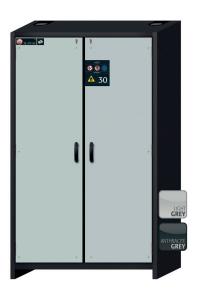

Safety storage cabinet Q-CLASSIC-30 Model Q30.195.116, body colour anthracite grey, with wing doors in light grey (RAL 7035)

Safe and approved storage of flammable hazardous substances in working areas

| Colouring / Surface finish   |                 |
|------------------------------|-----------------|
| Body colour                  | anthracite grey |
| Body surface finish          | textured        |
| Door / Drawer colour code    | RAL 7035        |
| Door / Drawer colour         | Light grey      |
| Door / Drawer surface finish | textured        |

| <b>General Information</b>  |          |
|-----------------------------|----------|
| Number of doors             | 2        |
| Door opening angle          | 90.00°   |
| Depth with open doors       | 1153 mm  |
| Interiour grid dimension    | 32 mm    |
| Entry width transport base  | 1012 mm  |
| Entry height transport base | 90 mm    |
| Customs tariff number       | 94032080 |