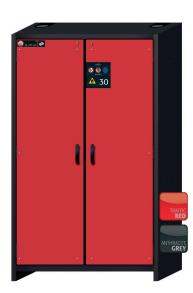

Safety storage cabinet Q-CLASSIC-30 Model Q30.195.116, body colour anthracite grey, with wing doors in traffic red (RAL 3020)

Safe and approved storage of flammable hazardous substances in working areas

## Function / construction:

- Robust construction and longevity: triple hinged door, cabinet body made of melamine resin and flame retardant special plates, safety elements assembled outside the storage compartment for increased protection against corrosion, doors with metal front as well as scratch-and impact-resistant surface, easy to clean
- Easy handling with comfort: doors stop in any position, self-closing in the event of fire
- No unauthorised use: doors lockable with profile cylinder (integration in an existing locking system possible)
- Easy transport: integrated transport base with removable, optional base cover or adjusting aids with base cover
- **Ventilation:** integrated air ducts ready for connection (DN 75) to a technical exhaust system