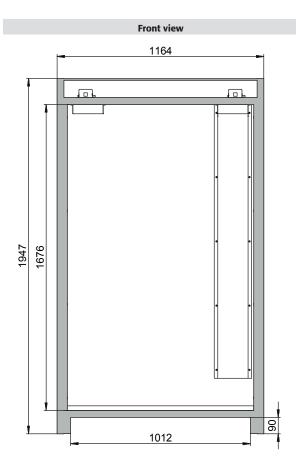

## ID-Nr. 31003-066 Model Q30.195.116

| Dimensions                                                           |                    |
|----------------------------------------------------------------------|--------------------|
| Width (external)                                                     | 1164 mm            |
| Depth (external)                                                     | 620 mm             |
| Height (external)                                                    | 1947 mm            |
| Width (internal)                                                     | 1050 mm            |
| Depth (internal)                                                     | 519 mm             |
| Height (internal)                                                    | 1626 mm            |
| The available internal dimensions can vary depending on the interior | equipment package. |
|                                                                      |                    |
| Weight / Load                                                        |                    |
| Weight without interior equipment                                    | 240 kg             |
| Distributed load                                                     | 445 kg/m²          |
| Maximum load                                                         | 600 kg             |
|                                                                      |                    |
| Ventilation                                                          |                    |
| Extraction air                                                       | 75 DN              |
| minimum exhaust air quantity 10 times                                | 9 m³/h             |
| Pressure drop inside the cabinet                                     | 10 Pa              |
|                                                                      |                    |
| Colouring / Surface finish                                           |                    |
| Body colour                                                          | anthracite grey    |
| Body surface finish                                                  | textured           |
| Door / Drawer colour code                                            | RAL 3020           |
| Door / Drawer colour                                                 | Traffic red        |
| Door / Drawer surface finish                                         | textured           |
|                                                                      |                    |
| General Information                                                  |                    |
| Number of doors                                                      | 2                  |
| Door opening angle                                                   | 90.00°             |
| Depth with open doors                                                | 1153 mm            |
| Interiour grid dimension                                             | 32 mm              |
| Entry width transport base                                           | 1012 mm            |
|                                                                      |                    |
| Entry height transport base                                          | 90 mm              |