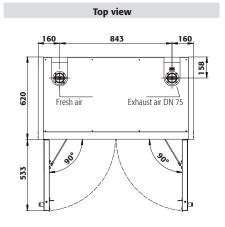

## ID-Nr. 31003-066 Model Q30.195.116

| Dimensions                                                           |                    |
|----------------------------------------------------------------------|--------------------|
| Width (external)                                                     | 1164 mm            |
| Depth (external)                                                     | 620 mm             |
| Height (external)                                                    | 1947 mm            |
| Width (internal)                                                     | 1050 mm            |
| Depth (internal)                                                     | 519 mm             |
| Height (internal)                                                    | 1626 mm            |
| The available internal dimensions can vary depending on the interior | equipment package. |
|                                                                      |                    |
| Weight / Load                                                        |                    |
| Weight without interior equipment                                    | 240 kg             |
| Distributed load                                                     | 445 kg/m²          |
| Maximum load                                                         | 600 kg             |
|                                                                      |                    |
| Ventilation                                                          |                    |
| Extraction air                                                       | 75 DN              |
| minimum exhaust air quantity 10 times                                | 9 m³/h             |
| Pressure drop inside the cabinet                                     | 10 Pa              |
|                                                                      |                    |
| Colouring / Surface finish                                           |                    |
| Body colour                                                          | anthracite grey    |
| Body surface finish                                                  | textured           |
| Door / Drawer colour code                                            | RAL 3020           |
| Door / Drawer colour                                                 | Traffic red        |
| Door / Drawer surface finish                                         | textured           |
|                                                                      |                    |
| General Information                                                  |                    |
| Number of doors                                                      | 2                  |
| Door opening angle                                                   | 90.00°             |
| Depth with open doors                                                | 1153 mm            |
| Interiour grid dimension                                             | 32 mm              |
| Entry width transport base                                           | 1012 mm            |
|                                                                      |                    |
| Entry height transport base                                          | 90 mm              |

## Function / construction:

- Robust construction and longevity: triple hinged door, cabinet body made of melamine resin and flame retardant special plates, safety elements assembled outside the storage compartment for increased protection against corrosion, doors with metal front as well as scratch-and impact-resistant surface, easy to clean
- Easy handling with comfort: doors stop in any position, self-closing in the event of fire
- No unauthorised use: doors lockable with profile cylinder (integration in an existing locking system possible)
- Easy transport: integrated transport base with removable, optional base cover or adjusting aids with base cover
- **Ventilation:** integrated air ducts ready for connection (DN 75) to a technical exhaust system