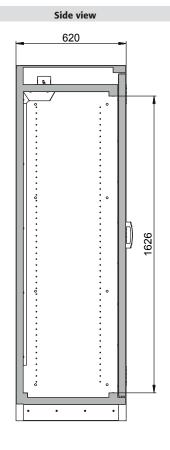

## ID-Nr. 31003-066 Model Q30.195.116

| Dimensions                                                           |                    |
|----------------------------------------------------------------------|--------------------|
| Width (external)                                                     | 1164 mm            |
| Depth (external)                                                     | 620 mm             |
| Height (external)                                                    | 1947 mm            |
| Width (internal)                                                     | 1050 mm            |
| Depth (internal)                                                     | 519 mm             |
| Height (internal)                                                    | 1626 mm            |
| The available internal dimensions can vary depending on the interior | equipment package. |
|                                                                      |                    |
| Weight / Load                                                        |                    |
| Weight without interior equipment                                    | 240 kg             |
| Distributed load                                                     | 445 kg/m²          |
| Maximum load                                                         | 600 kg             |
|                                                                      |                    |
| Ventilation                                                          |                    |
| Extraction air                                                       | 75 DN              |
| minimum exhaust air quantity 10 times                                | 9 m³/h             |
| Pressure drop inside the cabinet                                     | 10 Pa              |
|                                                                      |                    |
| Colouring / Surface finish                                           |                    |
| Body colour                                                          | anthracite grey    |
| Body surface finish                                                  | textured           |
| Door / Drawer colour code                                            | RAL 3020           |
| Door / Drawer colour                                                 | Traffic red        |
| Door / Drawer surface finish                                         | textured           |
|                                                                      |                    |
| General Information                                                  |                    |
| Number of doors                                                      | 2                  |
| Door opening angle                                                   | 90.00°             |
| Depth with open doors                                                | 1153 mm            |
| Interiour grid dimension                                             | 32 mm              |
| Entry width transport base                                           | 1012 mm            |
|                                                                      |                    |
| Entry height transport base                                          | 90 mm              |