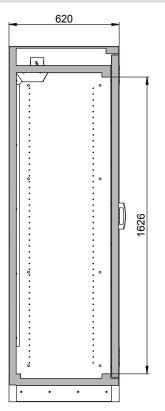

| Dimensions                                                                              |         |
|-----------------------------------------------------------------------------------------|---------|
| Width (external)                                                                        | 1164 mm |
| Depth (external)                                                                        | 620 mm  |
| Height (external)                                                                       | 1947 mm |
| Width (internal)                                                                        | 1050 mm |
| Depth (internal)                                                                        | 519 mm  |
| Height (internal)                                                                       | 1626 mm |
| The available internal dimensions can vary depending on the interior equipment package. |         |

Front view Side view