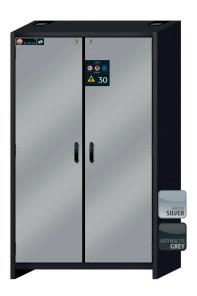

Safety storage cabinet Q-CLASSIC-30 Model Q30.195.116, body colour anthracite grey, with wing doors in asecos silver

Safe and approved storage of flammable hazardous substances in working areas

## **Function / construction:**

- Robust construction and longevity: triple hinged door, cabinet body made of melamine resin and flame retardant special plates, safety elements assembled outside the storage compartment for increased protection against corrosion, doors with metal front as well as scratch-and impact-resistant surface, easy to clean
- Easy handling with comfort: doors stop in any position, self-closing in the event of fire
- **No unauthorised use:** doors lockable with profile cylinder (integration in an existing locking system possible)
- Easy transport: integrated transport base with removable, optional base cover or adjusting aids with base cover
- **Ventilation:** integrated air ducts ready for connection (DN 75) to a technical exhaust system

Front view Side view