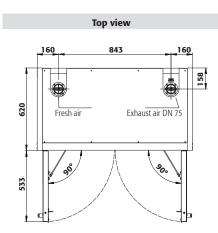

| Weight / Load                         |           |
|---------------------------------------|-----------|
| Weight without interior equipment     | 240 kg    |
| Distributed load                      | 445 kg/m² |
| Maximum load                          | 600 kg    |
|                                       |           |
| Ventilation                           |           |
| Extraction air                        | 75 DN     |
| minimum exhaust air quantity 10 times | 9 m³/h    |
| Pressure drop inside the cabinet      | 10 Pa     |

## **Function / construction:**

- Robust construction and longevity: triple hinged door, cabinet body made of melamine resin and flame retardant special plates, safety elements assembled outside the storage compartment for increased protection against corrosion, doors with metal front as well as scratch-and impact-resistant surface, easy to clean
- Easy handling with comfort: doors stop in any position, self-closing in the event of fire
- **No unauthorised use:** doors lockable with profile cylinder (integration in an existing locking system possible)
- Easy transport: integrated transport base with removable, optional base cover or adjusting aids with base cover
- **Ventilation:** integrated air ducts ready for connection (DN 75) to a technical exhaust system