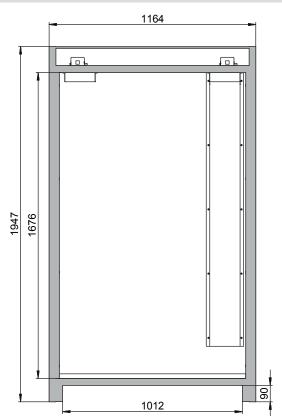

| Dimensions                                                                              |         |
|-----------------------------------------------------------------------------------------|---------|
| Width (external)                                                                        | 1164 mm |
| Depth (external)                                                                        | 620 mm  |
| Height (external)                                                                       | 1947 mm |
| Width (internal)                                                                        | 1050 mm |
| Depth (internal)                                                                        | 519 mm  |
| Height (internal)                                                                       | 1626 mm |
| The available internal dimensions can vary depending on the interior equipment package. |         |

| <b>General Information</b>  |          |
|-----------------------------|----------|
| Number of doors             | 2        |
| Door opening angle          | 90.00°   |
| Depth with open doors       | 1153 mm  |
| Interiour grid dimension    | 32 mm    |
| Entry width transport base  | 1012 mm  |
| Entry height transport base | 90 mm    |
| Customs tariff number       | 94032080 |

Front view Side view