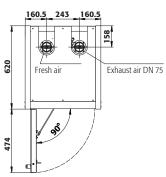

## ID-Nr. 31007-060 Model Q30.195.056.R

| Dimensions                                                        |                        |
|-------------------------------------------------------------------|------------------------|
| Width (external)                                                  | 564 mm                 |
| Depth (external)                                                  | 620 mm                 |
| Height (external)                                                 | 1947 mm                |
| Width (internal)                                                  | 450 mm                 |
| Depth (internal)                                                  | 519 mm                 |
| Height (internal)                                                 | 1626 mm                |
| The available internal dimensions can vary depending on the inter | ior equipment package. |
|                                                                   |                        |
| Weight / Load                                                     |                        |
| Weight without interior equipment                                 | 146 kg                 |
| Distributed load                                                  | 816 kg/m²              |
| Maximum load                                                      | 600 kg                 |
|                                                                   |                        |
| Ventilation                                                       |                        |
| Extraction air                                                    | 75 DN                  |
| Minimum exhaust air quantity 10 times                             | 4 m³/h                 |
| Differential pressure (10 times air change)                       | 10 Pa                  |
|                                                                   |                        |
| Colouring / Surface finish                                        |                        |
| Body colour                                                       | anthracite grey        |
| Body surface finish                                               | textured               |
| Door / Drawer colour code                                         | RAL 1004               |
| Door / Drawer colour                                              | Warning yellow         |
| Door / Drawer surface finish                                      | textured               |
|                                                                   |                        |
| General Information                                               |                        |
| Number of doors                                                   | 1                      |
| Door opening angle                                                | 90.00°                 |
| Depth with open doors                                             | 1094 mm                |
| Interiour grid dimension                                          | 32 mm                  |
| Entry width transport base                                        | 488 mm                 |
| Entry height transport base                                       | 90 mm                  |
| Customs tariff number                                             | 94032080               |
|                                                                   |                        |

Dimensions

Diagram shows left-hinged door. Dimensions are identical for a right-hinged fitting.

For further information please visit www.asecos.com