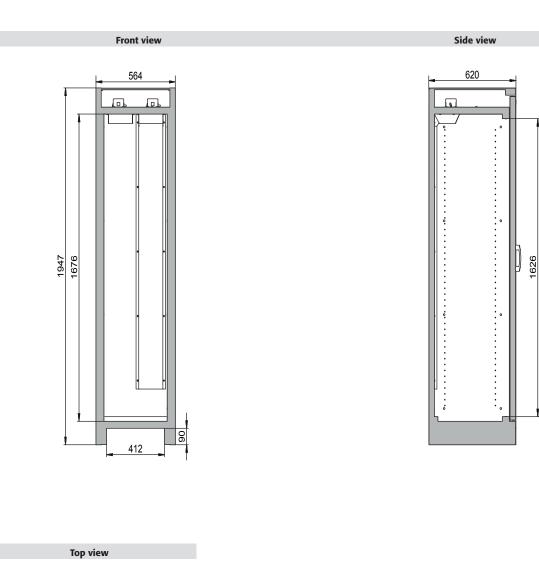

## ID-Nr. 31007-060 Model Q30.195.056.R

| Dimensions                                                        |                        |
|-------------------------------------------------------------------|------------------------|
| Width (external)                                                  | 564 mm                 |
| Depth (external)                                                  | 620 mm                 |
| Height (external)                                                 | 1947 mm                |
| Width (internal)                                                  | 450 mm                 |
| Depth (internal)                                                  | 519 mm                 |
| Height (internal)                                                 | 1626 mm                |
| The available internal dimensions can vary depending on the inter | ior equipment package. |
|                                                                   |                        |
| Weight / Load                                                     |                        |
| Weight without interior equipment                                 | 146 kg                 |
| Distributed load                                                  | 816 kg/m²              |
| Maximum load                                                      | 600 kg                 |
|                                                                   |                        |
| Ventilation                                                       |                        |
| Extraction air                                                    | 75 DN                  |
| Minimum exhaust air quantity 10 times                             | 4 m³/h                 |
| Differential pressure (10 times air change)                       | 10 Pa                  |
|                                                                   |                        |
| Colouring / Surface finish                                        |                        |
| Body colour                                                       | anthracite grey        |
| Body surface finish                                               | textured               |
| Door / Drawer colour code                                         | RAL 1004               |
| Door / Drawer colour                                              | Warning yellow         |
| Door / Drawer surface finish                                      | textured               |
|                                                                   |                        |
| General Information                                               |                        |
| Number of doors                                                   | 1                      |
| Door opening angle                                                | 90.00°                 |
| Depth with open doors                                             | 1094 mm                |
| Interiour grid dimension                                          | 32 mm                  |
| Entry width transport base                                        | 488 mm                 |
| Entry height transport base                                       | 90 mm                  |
| Customs tariff number                                             | 94032080               |
|                                                                   |                        |

Dimensions

Diagram shows left-hinged door. Dimensions are identical for a right-hinged fitting.

For further information please visit www.asecos.com