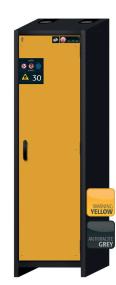

Safety storage cabinet Q-CLASSIC-30 Model Q30.195.056.R, body colour anthracite grey, with wing door in warning yellow (RAL 1004)

Safe and approved storage of flammable hazardous substances in working areas

## Function / construction:

- Robust construction and longevity: triple hinged door, cabinet body made of melamine resin and flame retardant special plates, safety elements assembled outside the storage compartment for increased protection against corrosion, doors with metal front as well as scratch-and impact-resistant surface, easy to clean
- Easy handling with comfort: door stops in any position, self-closing in the event of fire
- No unauthorised use: door lockable with profile cylinder (integration in an existing locking system possible)
- Easy transport: integrated transport base with removable, optional base cover or adjusting aids with base cover
- **Ventilation:** integrated air ducts ready for connection (DN 75) to a technical exhaust system