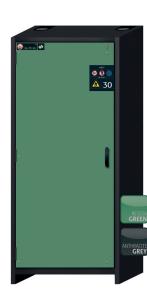

Safety storage cabinet Q-CLASSIC-30 Model Q30.195.086.WD, body colour anthracite grey, with wing door in reseda green (RAL 6011)

Safe and approved storage of flammable hazardous substances in working areas

## ID-Nr. 31008-068 Model Q30.195.086.WD

| Dimensions                                                                              |                 |
|-----------------------------------------------------------------------------------------|-----------------|
| Width (external)                                                                        | 864 mm          |
| Depth (external)                                                                        | 620 mm          |
| Height (external)                                                                       | 1947 mm         |
| Width (internal)                                                                        | 750 mm          |
| Depth (internal)                                                                        | 519 mm          |
| Height (internal)                                                                       | 1626 mm         |
| The available internal dimensions can vary depending on the interior equipment package. |                 |
|                                                                                         |                 |
| Weight / Load                                                                           |                 |
| Weight without interior equipment                                                       | 195 kg          |
| Distributed load                                                                        | 568 kg/m²       |
| Maximum load                                                                            | 600 kg          |
|                                                                                         |                 |
| Ventilation                                                                             |                 |
| Extraction air                                                                          | 75 DN           |
| minimum exhaust air quantity 10 times                                                   | 6 m³/h          |
| Pressure drop inside the cabinet                                                        | 10 Pa           |
|                                                                                         |                 |
| Colouring / Surface finish                                                              |                 |
| Body colour                                                                             | anthracite grey |
| Body surface finish                                                                     | textured        |
| Door / Drawer colour code                                                               | RAL 6011        |
| Door / Drawer colour                                                                    | Reseda green    |
| Door / Drawer surface finish                                                            | textured        |
|                                                                                         |                 |
| General Information                                                                     |                 |
| Number of doors                                                                         | 1               |
| Door opening angle                                                                      | 90.00°          |
| Depth with open doors                                                                   | 1394 mm         |
| Interiour grid dimension                                                                | 32 mm           |
| Entry width transport base                                                              | 788 mm          |
| Entry height transport base                                                             | 90 mm           |
| Customs tariff number                                                                   | 94032080        |
|                                                                                         |                 |