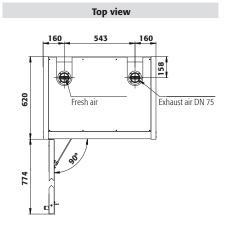

## ID-Nr. 31008-068 Model Q30.195.086.WD

| Dimensions                                                                              |                 |
|-----------------------------------------------------------------------------------------|-----------------|
| Width (external)                                                                        | 864 mm          |
| Depth (external)                                                                        | 620 mm          |
| Height (external)                                                                       | 1947 mm         |
| Width (internal)                                                                        | 750 mm          |
| Depth (internal)                                                                        | 519 mm          |
| Height (internal)                                                                       | 1626 mm         |
| The available internal dimensions can vary depending on the interior equipment package. |                 |
|                                                                                         |                 |
| Weight / Load                                                                           |                 |
| Weight without interior equipment                                                       | 195 kg          |
| Distributed load                                                                        | 568 kg/m²       |
| Maximum load                                                                            | 600 kg          |
|                                                                                         |                 |
| Ventilation                                                                             |                 |
| Extraction air                                                                          | 75 DN           |
| minimum exhaust air quantity 10 times                                                   | 6 m³/h          |
| Pressure drop inside the cabinet                                                        | 10 Pa           |
|                                                                                         |                 |
| Colouring / Surface finish                                                              |                 |
| Body colour                                                                             | anthracite grey |
| Body surface finish                                                                     | textured        |
| Door / Drawer colour code                                                               | RAL 6011        |
| Door / Drawer colour                                                                    | Reseda green    |
| Door / Drawer surface finish                                                            | textured        |
|                                                                                         |                 |
| General Information                                                                     |                 |
| Number of doors                                                                         | 1               |
| Door opening angle                                                                      | 90.00°          |
| Depth with open doors                                                                   | 1394 mm         |
| Interiour grid dimension                                                                | 32 mm           |
| Entry width transport base                                                              | 788 mm          |
| Entry height transport base                                                             | 90 mm           |
| Customs tariff number                                                                   | 94032080        |
|                                                                                         |                 |

## **Function / construction:**

- Robust construction and longevity: triple hinged door, cabinet body made of melamine resin and flame retardant special plates, safety elements assembled outside the storage compartment for increased protection against corrosion, doors with metal front as well as scratch-and impact-resistant surface, easy to clean
- Easy handling with comfort: door stops in any position, self-closing in the event of fire
- No unauthorised use: door lockable with profile cylinder (integration in an existing locking system possible)
- **Easy transport:** integrated transport base with removable, optional base cover or adjusting aids with base cover
- **Ventilation:** integrated air ducts ready for connection (DN 75) to a technical exhaust system