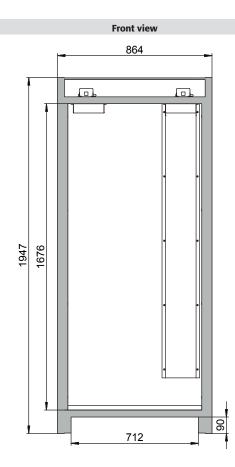

## ID-Nr. 31008-068 Model Q30.195.086.WD

| Dimensions                                                                              |                 |
|-----------------------------------------------------------------------------------------|-----------------|
| Width (external)                                                                        | 864 mm          |
| Depth (external)                                                                        | 620 mm          |
| Height (external)                                                                       | 1947 mm         |
| Width (internal)                                                                        | 750 mm          |
| Depth (internal)                                                                        | 519 mm          |
| Height (internal)                                                                       | 1626 mm         |
| The available internal dimensions can vary depending on the interior equipment package. |                 |
|                                                                                         |                 |
| Weight / Load                                                                           |                 |
| Weight without interior equipment                                                       | 195 kg          |
| Distributed load                                                                        | 568 kg/m²       |
| Maximum load                                                                            | 600 kg          |
|                                                                                         |                 |
| Ventilation                                                                             |                 |
| Extraction air                                                                          | 75 DN           |
| minimum exhaust air quantity 10 times                                                   | 6 m³/h          |
| Pressure drop inside the cabinet                                                        | 10 Pa           |
|                                                                                         |                 |
| Colouring / Surface finish                                                              |                 |
| Body colour                                                                             | anthracite grey |
| Body surface finish                                                                     | textured        |
| Door / Drawer colour code                                                               | RAL 6011        |
| Door / Drawer colour                                                                    | Reseda green    |
| Door / Drawer surface finish                                                            | textured        |
|                                                                                         |                 |
| General Information                                                                     |                 |
| Number of doors                                                                         | 1               |
| Door opening angle                                                                      | 90.00°          |
| Depth with open doors                                                                   | 1394 mm         |
| Interiour grid dimension                                                                | 32 mm           |
| Entry width transport base                                                              | 788 mm          |
| Entry height transport base                                                             | 90 mm           |
| Customs tariff number                                                                   | 94032080        |
|                                                                                         |                 |