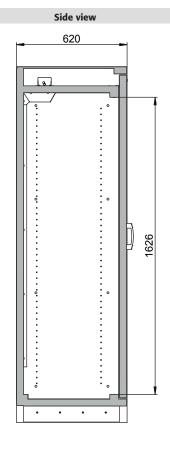

## ID-Nr. 31008-068 Model Q30.195.086.WD

| Dimensions                                                                              |                 |
|-----------------------------------------------------------------------------------------|-----------------|
| Width (external)                                                                        | 864 mm          |
| Depth (external)                                                                        | 620 mm          |
| Height (external)                                                                       | 1947 mm         |
| Width (internal)                                                                        | 750 mm          |
| Depth (internal)                                                                        | 519 mm          |
| Height (internal)                                                                       | 1626 mm         |
| The available internal dimensions can vary depending on the interior equipment package. |                 |
|                                                                                         |                 |
| Weight / Load                                                                           |                 |
| Weight without interior equipment                                                       | 195 kg          |
| Distributed load                                                                        | 568 kg/m²       |
| Maximum load                                                                            | 600 kg          |
|                                                                                         |                 |
| Ventilation                                                                             |                 |
| Extraction air                                                                          | 75 DN           |
| minimum exhaust air quantity 10 times                                                   | 6 m³/h          |
| Pressure drop inside the cabinet                                                        | 10 Pa           |
|                                                                                         |                 |
| Colouring / Surface finish                                                              |                 |
| Body colour                                                                             | anthracite grey |
| Body surface finish                                                                     | textured        |
| Door / Drawer colour code                                                               | RAL 6011        |
| Door / Drawer colour                                                                    | Reseda green    |
| Door / Drawer surface finish                                                            | textured        |
|                                                                                         |                 |
| General Information                                                                     |                 |
| Number of doors                                                                         | 1               |
| Door opening angle                                                                      | 90.00°          |
| Depth with open doors                                                                   | 1394 mm         |
| Interiour grid dimension                                                                | 32 mm           |
| Entry width transport base                                                              | 788 mm          |
| Entry height transport base                                                             | 90 mm           |
| Customs tariff number                                                                   | 94032080        |
|                                                                                         |                 |