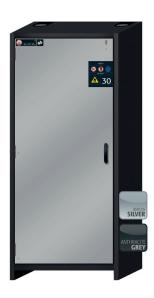

Safety storage cabinet Q-CLASSIC-30 Model Q30.195.086.WD, body colour anthracite grey, with wing door in asecos silver

Safe and approved storage of flammable hazardous substances in working areas

| Colouring / Surface finish   |                 |
|------------------------------|-----------------|
| Body colour                  | anthracite grey |
| Body surface finish          | textured        |
| Door / Drawer colour         | asecos silver   |
| Door / Drawer surface finish | textured        |
|                              |                 |
| <b>General Information</b>   |                 |
|                              |                 |

## **Function / construction:**

- Robust construction and longevity: triple hinged door, cabinet body made of melamine resin and flame retardant special plates, safety elements assembled outside the storage compartment for increased protection against corrosion, doors with metal front as well as scratch-and impact-resistant surface, easy to clean
- Easy handling with comfort: door stops in any position, self-closing in the event of fire
- **No unauthorised use:** door lockable with profile cylinder (integration in an existing locking system possible)
- Easy transport: integrated transport base with removable, optional base cover or adjusting aids with base cover
- **Ventilation:** integrated air ducts ready for connection (DN 75) to a technical exhaust system