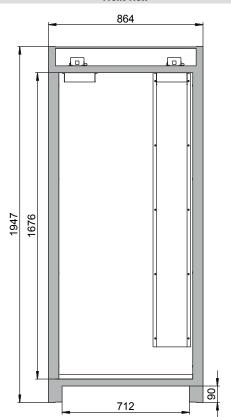

## Model Q30.195.086.WD

| Dimensions                                                                              |         |
|-----------------------------------------------------------------------------------------|---------|
| Width (external)                                                                        | 864 mm  |
| Depth (external)                                                                        | 620 mm  |
| Height (external)                                                                       | 1947 mm |
| Width (internal)                                                                        | 750 mm  |
| Depth (internal)                                                                        | 519 mm  |
| Height (internal)                                                                       | 1626 mm |
| The available internal dimensions can vary depending on the interior equipment package. |         |

| General Information         |          |
|-----------------------------|----------|
| Number of doors             | 1        |
| Door opening angle          | 90.00°   |
| Depth with open doors       | 1394 mm  |
| Interiour grid dimension    | 32 mm    |
| Entry width transport base  | 788 mm   |
| Entry height transport base | 90 mm    |
| Customs tariff number       | 94032080 |
|                             |          |

Front view Side view