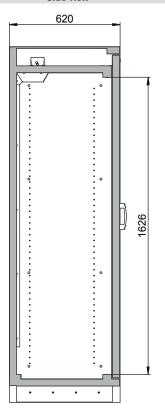

## Model Q30.195.086.WD

| Dimensions                                                                              |         |
|-----------------------------------------------------------------------------------------|---------|
| Width (external)                                                                        | 864 mm  |
| Depth (external)                                                                        | 620 mm  |
| Height (external)                                                                       | 1947 mm |
| Width (internal)                                                                        | 750 mm  |
| Depth (internal)                                                                        | 519 mm  |
| Height (internal)                                                                       | 1626 mm |
| The available internal dimensions can vary depending on the interior equipment package. |         |

Front view Side view