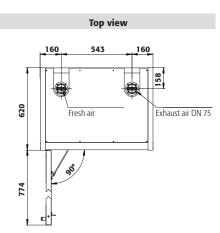

| Weight / Load                         |           |
|---------------------------------------|-----------|
| Weight without interior equipment     | 195 kg    |
| Distributed load                      | 568 kg/m² |
| Maximum load                          | 600 kg    |
| Ventilation                           |           |
| Extraction air                        | 75 DN     |
| minimum exhaust air quantity 10 times | 6 m³/h    |
| Pressure drop inside the cabinet      | 10 Pa     |

| General Information         |          |
|-----------------------------|----------|
| Number of doors             | 1        |
| Door opening angle          | 90.00°   |
| Depth with open doors       | 1394 mm  |
| Interiour grid dimension    | 32 mm    |
| Entry width transport base  | 788 mm   |
| Entry height transport base | 90 mm    |
| Customs tariff number       | 94032080 |
|                             |          |

## **Function / construction:**

- Robust construction and longevity: triple hinged door, cabinet body made of melamine resin and flame retardant special plates, safety elements assembled outside the storage compartment for increased protection against corrosion, doors with metal front as well as scratch-and impact-resistant surface, easy to clean
- Easy handling with comfort: door stops in any position, self-closing in the event of fire
- **No unauthorised use:** door lockable with profile cylinder (integration in an existing locking system possible)
- Easy transport: integrated transport base with removable, optional base cover or adjusting aids with base cover
- **Ventilation:** integrated air ducts ready for connection (DN 75) to a technical exhaust system