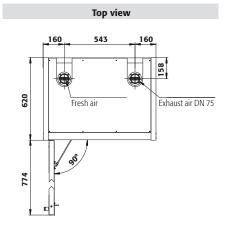

## ID-Nr. 31009-060 Model Q30.195.086.WDR

| Dimensions                                                       |                         |
|------------------------------------------------------------------|-------------------------|
| Width (external)                                                 | 864 mm                  |
| Depth (external)                                                 | 620 mm                  |
| Height (external)                                                | 1947 mm                 |
| Width (internal)                                                 | 750 mm                  |
| Depth (internal)                                                 | 519 mm                  |
| Height (internal)                                                | 1626 mm                 |
| The available internal dimensions can vary depending on the inte | rior equipment package. |
|                                                                  |                         |
| Weight / Load                                                    |                         |
| Weight without interior equipment                                | 195 kg                  |
| Distributed load                                                 | 568 kg/m²               |
| Maximum load                                                     | 600 kg                  |
|                                                                  |                         |
| Ventilation                                                      |                         |
| Extraction air                                                   | 75 DN                   |
| minimum exhaust air quantity 10 times                            | 6 m³/h                  |
| Pressure drop inside the cabinet                                 | 10 Pa                   |
|                                                                  |                         |
| Colouring / Surface finish                                       |                         |
| Body colour                                                      | anthracite grey         |
| Body surface finish                                              | textured                |
| Door / Drawer colour code                                        | RAL 1004                |
| Door / Drawer colour                                             | Warning yellow          |
| Door / Drawer surface finish                                     | textured                |
|                                                                  |                         |
| General Information                                              |                         |
| Number of doors                                                  | 1                       |
| Door opening angle                                               | 90.00°                  |
| Depth with open doors                                            | 1394 mm                 |
| Interiour grid dimension                                         | 32 mm                   |
| Entry width transport base                                       | 1088 mm                 |
| Entry height transport base                                      | 90 mm                   |
| Customs tariff number                                            | 94032080                |
|                                                                  |                         |

Dimensions

Diagram shows left-hinged door. Dimensions are identical for a right-hinged fitting.

For further information please visit www.asecos.com