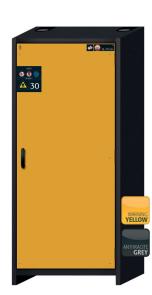

Safety storage cabinet Q-CLASSIC-30 Model Q30.195.086.WDR, body colour anthracite grey, with wing door in warning yellow (RAL 1004)

Safe and approved storage of flammable hazardous substances in working areas