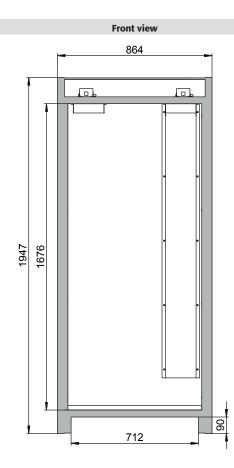

## ID-Nr. 31009-060 Model Q30.195.086.WDR

| Dimensions                                                       |                         |
|------------------------------------------------------------------|-------------------------|
| Width (external)                                                 | 864 mm                  |
| Depth (external)                                                 | 620 mm                  |
| Height (external)                                                | 1947 mm                 |
| Width (internal)                                                 | 750 mm                  |
| Depth (internal)                                                 | 519 mm                  |
| Height (internal)                                                | 1626 mm                 |
| The available internal dimensions can vary depending on the inte | rior equipment package. |
|                                                                  |                         |
| Weight / Load                                                    |                         |
| Weight without interior equipment                                | 195 kg                  |
| Distributed load                                                 | 568 kg/m²               |
| Maximum load                                                     | 600 kg                  |
|                                                                  |                         |
| Ventilation                                                      |                         |
| Extraction air                                                   | 75 DN                   |
| minimum exhaust air quantity 10 times                            | 6 m³/h                  |
| Pressure drop inside the cabinet                                 | 10 Pa                   |
|                                                                  |                         |
| Colouring / Surface finish                                       |                         |
| Body colour                                                      | anthracite grey         |
| Body surface finish                                              | textured                |
| Door / Drawer colour code                                        | RAL 1004                |
| Door / Drawer colour                                             | Warning yellow          |
| Door / Drawer surface finish                                     | textured                |
|                                                                  |                         |
| General Information                                              |                         |
| Number of doors                                                  | 1                       |
| Door opening angle                                               | 90.00°                  |
| Depth with open doors                                            | 1394 mm                 |
| Interiour grid dimension                                         | 32 mm                   |
| Entry width transport base                                       | 1088 mm                 |
| Entry height transport base                                      | 90 mm                   |
| Customs tariff number                                            | 94032080                |
|                                                                  |                         |

Dimensions

Diagram shows left-hinged door. Dimensions are identical for a right-hinged fitting.

For further information please visit www.asecos.com