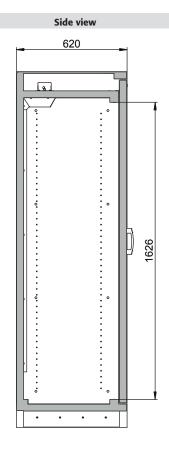

## ID-Nr. 31009-060 Model Q30.195.086.WDR

| Dimensions                                                       |                         |
|------------------------------------------------------------------|-------------------------|
| Width (external)                                                 | 864 mm                  |
| Depth (external)                                                 | 620 mm                  |
| Height (external)                                                | 1947 mm                 |
| Width (internal)                                                 | 750 mm                  |
| Depth (internal)                                                 | 519 mm                  |
| Height (internal)                                                | 1626 mm                 |
| The available internal dimensions can vary depending on the inte | rior equipment package. |
|                                                                  |                         |
| Weight / Load                                                    |                         |
| Weight without interior equipment                                | 195 kg                  |
| Distributed load                                                 | 568 kg/m²               |
| Maximum load                                                     | 600 kg                  |
|                                                                  |                         |
| Ventilation                                                      |                         |
| Extraction air                                                   | 75 DN                   |
| minimum exhaust air quantity 10 times                            | 6 m³/h                  |
| Pressure drop inside the cabinet                                 | 10 Pa                   |
|                                                                  |                         |
| Colouring / Surface finish                                       |                         |
| Body colour                                                      | anthracite grey         |
| Body surface finish                                              | textured                |
| Door / Drawer colour code                                        | RAL 1004                |
| Door / Drawer colour                                             | Warning yellow          |
| Door / Drawer surface finish                                     | textured                |
|                                                                  |                         |
| General Information                                              |                         |
| Number of doors                                                  | 1                       |
| Door opening angle                                               | 90.00°                  |
| Depth with open doors                                            | 1394 mm                 |
| Interiour grid dimension                                         | 32 mm                   |
| Entry width transport base                                       | 1088 mm                 |
| Entry height transport base                                      | 90 mm                   |
| Customs tariff number                                            | 94032080                |
|                                                                  |                         |

Dimensions

Diagram shows left-hinged door. Dimensions are identical for a right-hinged fitting.

For further information please visit www.asecos.com