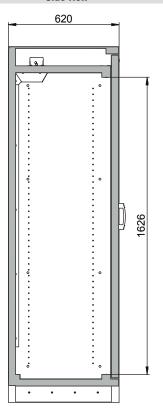

## Model Q30.195.086.WDR

| Dimensions                                                                              |         |
|-----------------------------------------------------------------------------------------|---------|
| Width (external)                                                                        | 864 mm  |
| Depth (external)                                                                        | 620 mm  |
| Height (external)                                                                       | 1947 mm |
| Width (internal)                                                                        | 750 mm  |
| Depth (internal)                                                                        | 519 mm  |
| Height (internal)                                                                       | 1626 mm |
| The available internal dimensions can vary depending on the interior equipment package. |         |

Front view Side view

Diagram shows left-hinged door. Dimensions are identical for a right-hinged fitting.