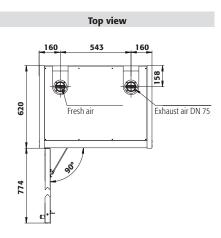

| Weight / Load                         |           |
|---------------------------------------|-----------|
| Weight without interior equipment     | 195 kg    |
| Distributed load                      | 568 kg/m² |
| Maximum load                          | 600 kg    |
| Ventilation                           |           |
| Extraction air                        | 75 DN     |
| minimum exhaust air quantity 10 times | 6 m³/h    |
| Pressure drop inside the cabinet      | 10 Pa     |