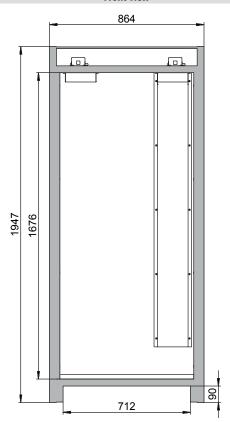

## Model Q30.195.086.WDR

| Dimensions                                                                              |         |
|-----------------------------------------------------------------------------------------|---------|
| Width (external)                                                                        | 864 mm  |
| Depth (external)                                                                        | 620 mm  |
| Height (external)                                                                       | 1947 mm |
| Width (internal)                                                                        | 750 mm  |
| Depth (internal)                                                                        | 519 mm  |
| Height (internal)                                                                       | 1626 mm |
| The available internal dimensions can vary depending on the interior equipment package. |         |

Front view Side view

Diagram shows left-hinged door. Dimensions are identical for a right-hinged fitting.