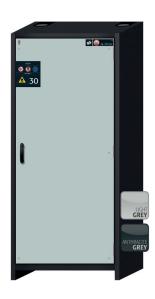

## Model Q30.195.086.WDR

| Dimensions                                                                              |         |
|-----------------------------------------------------------------------------------------|---------|
| Width (external)                                                                        | 864 mm  |
| Depth (external)                                                                        | 620 mm  |
| Height (external)                                                                       | 1947 mm |
| Width (internal)                                                                        | 750 mm  |
| Depth (internal)                                                                        | 519 mm  |
| Height (internal)                                                                       | 1626 mm |
| The available internal dimensions can vary depending on the interior equipment package. |         |

| Weight / Load                         |           |
|---------------------------------------|-----------|
| Weight without interior equipment     | 195 kg    |
| Distributed load                      | 568 kg/m² |
| Maximum load                          | 600 kg    |
| Ventilation                           |           |
| Extraction air                        | 75 DN     |
| minimum exhaust air quantity 10 times | 6 m³/h    |
| Pressure drop inside the cabinet      | 10 Pa     |

| Colouring / Surface finish   |                 |
|------------------------------|-----------------|
| Body colour                  | anthracite grey |
| Body surface finish          | textured        |
| Door / Drawer colour code    | RAL 7035        |
| Door / Drawer colour         | Light grey      |
| Door / Drawer surface finish | textured        |
|                              |                 |
| <b>General Information</b>   |                 |

| 1        |
|----------|
| 90.00°   |
| 1394 mm  |
| 32 mm    |
| 1088 mm  |
| 90 mm    |
| 94032080 |
|          |

Safety storage cabinet Q-CLASSIC-30 Model Q30.195.086.WDR, body colour anthracite grey, with wing door in light grey (RAL 7035)