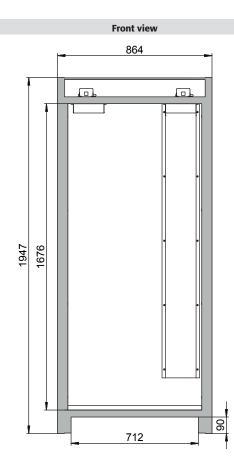

## ID-Nr. 31009-066 Model Q30.195.086.WDR

| Dimensions                                                                                |                       |
|-------------------------------------------------------------------------------------------|-----------------------|
| Width (external)                                                                          | 864 mm                |
| Depth (external)                                                                          | 620 mm                |
| Height (external)                                                                         | 1947 mm               |
| Width (internal)                                                                          | 750 mm                |
| Depth (internal)                                                                          | 519 mm                |
|                                                                                           | 1626 mm               |
| Height (internal)<br>The available internal dimensions can vary depending on the interior |                       |
| The available internal dimensions can vary depending on the interior                      | n equipment package.  |
| Weight / Load                                                                             |                       |
| Weight without interior equipment                                                         | 195 kg                |
| Distributed load                                                                          | 568 kg/m <sup>2</sup> |
| Maximum load                                                                              | 600 kg                |
|                                                                                           | 000 Kg                |
|                                                                                           |                       |
| Ventilation                                                                               |                       |
| Extraction air                                                                            | 75 DN                 |
| minimum exhaust air quantity 10 times                                                     | 6 m³/h                |
| Pressure drop inside the cabinet                                                          | 10 Pa                 |
|                                                                                           |                       |
| Colouring / Surface finish                                                                |                       |
| Body colour                                                                               | anthracite grey       |
| Body surface finish                                                                       | textured              |
| Door / Drawer colour code                                                                 | RAL 3020              |
| Door / Drawer colour                                                                      | Traffic red           |
| Door / Drawer surface finish                                                              | textured              |
|                                                                                           |                       |
| General Information                                                                       |                       |
| Number of doors                                                                           | 1                     |
| Door opening angle                                                                        | 90.00°                |
| Depth with open doors                                                                     | 1394 mm               |
| Interiour grid dimension                                                                  | 32 mm                 |
| Entry width transport base                                                                | 1088 mm               |
| Entry height transport base                                                               | 90 mm                 |
| Customs tariff number                                                                     | 94032080              |

Diagram shows left-hinged door. Dimensions are identical for a right-hinged fitting.

For further information please visit www.asecos.com