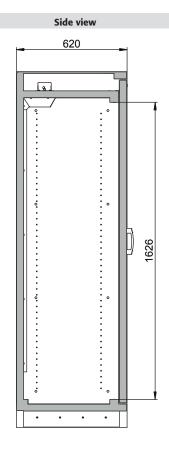

## ID-Nr. 31009-066 Model Q30.195.086.WDR

| Dimensions                                                                                |                       |
|-------------------------------------------------------------------------------------------|-----------------------|
| Width (external)                                                                          | 864 mm                |
| Depth (external)                                                                          | 620 mm                |
| Height (external)                                                                         | 1947 mm               |
| Width (internal)                                                                          | 750 mm                |
| Depth (internal)                                                                          | 519 mm                |
|                                                                                           | 1626 mm               |
| Height (internal)<br>The available internal dimensions can vary depending on the interior |                       |
| The available internal dimensions can vary depending on the interior                      | n equipment package.  |
| Weight / Load                                                                             |                       |
| Weight without interior equipment                                                         | 195 kg                |
| Distributed load                                                                          | 568 kg/m <sup>2</sup> |
| Maximum load                                                                              | 600 kg                |
|                                                                                           | 000 Kg                |
|                                                                                           |                       |
| Ventilation                                                                               |                       |
| Extraction air                                                                            | 75 DN                 |
| minimum exhaust air quantity 10 times                                                     | 6 m³/h                |
| Pressure drop inside the cabinet                                                          | 10 Pa                 |
|                                                                                           |                       |
| Colouring / Surface finish                                                                |                       |
| Body colour                                                                               | anthracite grey       |
| Body surface finish                                                                       | textured              |
| Door / Drawer colour code                                                                 | RAL 3020              |
| Door / Drawer colour                                                                      | Traffic red           |
| Door / Drawer surface finish                                                              | textured              |
|                                                                                           |                       |
| General Information                                                                       |                       |
| Number of doors                                                                           | 1                     |
| Door opening angle                                                                        | 90.00°                |
| Depth with open doors                                                                     | 1394 mm               |
| Interiour grid dimension                                                                  | 32 mm                 |
| Entry width transport base                                                                | 1088 mm               |
| Entry height transport base                                                               | 90 mm                 |
| Customs tariff number                                                                     | 94032080              |

Diagram shows left-hinged door. Dimensions are identical for a right-hinged fitting.

For further information please visit www.asecos.com