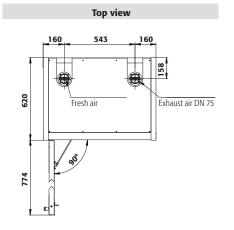

## ID-Nr. 31009-066 Model Q30.195.086.WDR

| Dimensions                                                                                |                       |
|-------------------------------------------------------------------------------------------|-----------------------|
| Width (external)                                                                          | 864 mm                |
| Depth (external)                                                                          | 620 mm                |
| Height (external)                                                                         | 1947 mm               |
| Width (internal)                                                                          | 750 mm                |
| Depth (internal)                                                                          | 519 mm                |
|                                                                                           | 1626 mm               |
| Height (internal)<br>The available internal dimensions can vary depending on the interior |                       |
| The available internal dimensions can vary depending on the interior                      | n equipment package.  |
| Weight / Load                                                                             |                       |
| Weight without interior equipment                                                         | 195 kg                |
| Distributed load                                                                          | 568 kg/m <sup>2</sup> |
| Maximum load                                                                              | 600 kg                |
|                                                                                           | 000 Kg                |
|                                                                                           |                       |
| Ventilation                                                                               |                       |
| Extraction air                                                                            | 75 DN                 |
| minimum exhaust air quantity 10 times                                                     | 6 m³/h                |
| Pressure drop inside the cabinet                                                          | 10 Pa                 |
|                                                                                           |                       |
| Colouring / Surface finish                                                                |                       |
| Body colour                                                                               | anthracite grey       |
| Body surface finish                                                                       | textured              |
| Door / Drawer colour code                                                                 | RAL 3020              |
| Door / Drawer colour                                                                      | Traffic red           |
| Door / Drawer surface finish                                                              | textured              |
|                                                                                           |                       |
| General Information                                                                       |                       |
| Number of doors                                                                           | 1                     |
| Door opening angle                                                                        | 90.00°                |
| Depth with open doors                                                                     | 1394 mm               |
| Interiour grid dimension                                                                  | 32 mm                 |
| Entry width transport base                                                                | 1088 mm               |
| Entry height transport base                                                               | 90 mm                 |
| Customs tariff number                                                                     | 94032080              |

Diagram shows left-hinged door. Dimensions are identical for a right-hinged fitting.

For further information please visit www.asecos.com