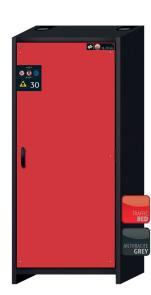

Safety storage cabinet Q-CLASSIC-30 Model Q30.195.086.WDR, body colour anthracite grey, with wing door in traffic red (RAL 3020)

Safe and approved storage of flammable hazardous substances in working areas