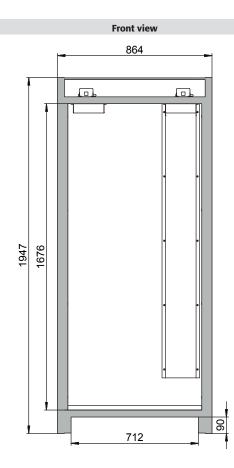

## Model Q30.195.086.WDR

| Dimensions                                                                              |                 |
|-----------------------------------------------------------------------------------------|-----------------|
| Width (external)                                                                        | 864 mm          |
| Depth (external)                                                                        | 620 mm          |
| Height (external)                                                                       | 1947 mm         |
| Width (internal)                                                                        | 750 mm          |
| Depth (internal)                                                                        | 519 mm          |
| Height (internal)                                                                       | 1626 mm         |
| The available internal dimensions can vary depending on the interior equipment package. |                 |
|                                                                                         |                 |
| Weight / Load                                                                           |                 |
| Weight without interior equipment                                                       | 195 kg          |
| Distributed load                                                                        | 568 kg/m²       |
| Maximum load                                                                            | 600 kg          |
|                                                                                         |                 |
| Ventilation                                                                             |                 |
| Extraction air                                                                          | 75 DN           |
| minimum exhaust air quantity 10 times                                                   | 6 m³/h          |
| Pressure drop inside the cabinet                                                        | 10 Pa           |
|                                                                                         |                 |
| Colouring / Surface finish                                                              |                 |
| Body colour                                                                             | anthracite grey |
| Body surface finish                                                                     | textured        |
| Door / Drawer colour                                                                    | asecos silver   |
| Door / Drawer surface finish                                                            | textured        |
|                                                                                         |                 |
| General Information                                                                     |                 |
| Number of doors                                                                         | 1               |
| Door opening angle                                                                      | 90.00°          |
| Depth with open doors                                                                   | 1394 mm         |
| Interiour grid dimension                                                                | 32 mm           |
| Entry width transport base                                                              | 1088 mm         |
| Entry height transport base                                                             | 90 mm           |
| Customs tariff number                                                                   | 94032080        |
|                                                                                         |                 |

Dimension

Diagram shows left-hinged door. Dimensions are identical for a right-hinged fitting.

For further information please visit www.asecos.com