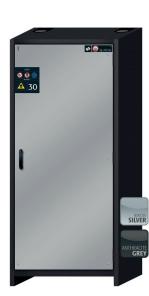

Safety storage cabinet Q-CLASSIC-30 Model Q30.195.086.WDR, body colour anthracite grey, with wing door in asecos silver

Safe and approved storage of flammable hazardous substances in working areas