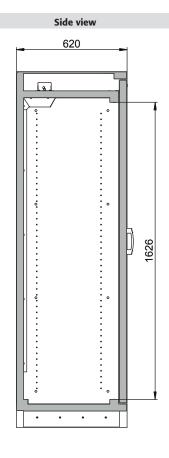

## Model Q30.195.086.WDR

| Dimensions                                                                              |                 |
|-----------------------------------------------------------------------------------------|-----------------|
| Width (external)                                                                        | 864 mm          |
| Depth (external)                                                                        | 620 mm          |
| Height (external)                                                                       | 1947 mm         |
| Width (internal)                                                                        | 750 mm          |
| Depth (internal)                                                                        | 519 mm          |
| Height (internal)                                                                       | 1626 mm         |
| The available internal dimensions can vary depending on the interior equipment package. |                 |
|                                                                                         |                 |
| Weight / Load                                                                           |                 |
| Weight without interior equipment                                                       | 195 kg          |
| Distributed load                                                                        | 568 kg/m²       |
| Maximum load                                                                            | 600 kg          |
|                                                                                         |                 |
| Ventilation                                                                             |                 |
| Extraction air                                                                          | 75 DN           |
| minimum exhaust air quantity 10 times                                                   | 6 m³/h          |
| Pressure drop inside the cabinet                                                        | 10 Pa           |
|                                                                                         |                 |
| Colouring / Surface finish                                                              |                 |
| Body colour                                                                             | anthracite grey |
| Body surface finish                                                                     | textured        |
| Door / Drawer colour                                                                    | asecos silver   |
| Door / Drawer surface finish                                                            | textured        |
|                                                                                         |                 |
| General Information                                                                     |                 |
| Number of doors                                                                         | 1               |
| Door opening angle                                                                      | 90.00°          |
| Depth with open doors                                                                   | 1394 mm         |
| Interiour grid dimension                                                                | 32 mm           |
| Entry width transport base                                                              | 1088 mm         |
| Entry height transport base                                                             | 90 mm           |
| Customs tariff number                                                                   | 94032080        |
|                                                                                         |                 |

Dimension

Diagram shows left-hinged door. Dimensions are identical for a right-hinged fitting.

For further information please visit www.asecos.com