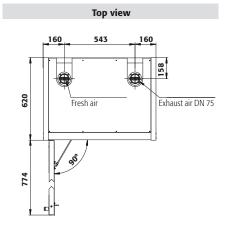

Dimension

Diagram shows left-hinged door. Dimensions are identical for a right-hinged fitting.

For further information please visit www.asecos.com