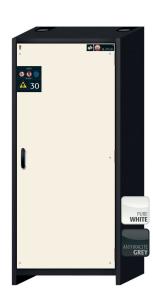

Safety storage cabinet Q-CLASSIC-30 Model Q30.195.086.WDR, body colour anthracite grey, with wing door in pure white (RAL 9010)

Safe and approved storage of flammable hazardous substances in working areas