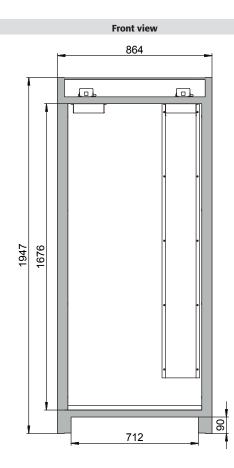

## Model Q30.195.086.WDR

| Dimensions                                                                              |                 |
|-----------------------------------------------------------------------------------------|-----------------|
| Width (external)                                                                        | 864 mm          |
| Depth (external)                                                                        | 620 mm          |
| Height (external)                                                                       | 1947 mm         |
| Width (internal)                                                                        | 750 mm          |
| Depth (internal)                                                                        | 519 mm          |
| Height (internal)                                                                       | 1626 mm         |
| The available internal dimensions can vary depending on the interior equipment package. |                 |
|                                                                                         |                 |
| Weight / Load                                                                           |                 |
| Weight without interior equipment                                                       | 195 kg          |
| Distributed load                                                                        | 568 kg/m²       |
| Maximum load                                                                            | 600 kg          |
|                                                                                         |                 |
| Ventilation                                                                             |                 |
| Extraction air                                                                          | 75 DN           |
| minimum exhaust air quantity 10 times                                                   | 6 m³/h          |
| Pressure drop inside the cabinet                                                        | 10 Pa           |
|                                                                                         |                 |
| Colouring / Surface finish                                                              |                 |
| Body colour                                                                             | anthracite grey |
| Body surface finish                                                                     | textured        |
| Door / Drawer colour code                                                               | RAL 9010        |
| Door / Drawer colour                                                                    | Pure white      |
| Door / Drawer surface finish                                                            | textured        |
|                                                                                         |                 |
| General Information                                                                     |                 |
| Number of doors                                                                         | 1               |
| Door opening angle                                                                      | 90.00°          |
| Depth with open doors                                                                   | 1394 mm         |
| Interiour grid dimension                                                                | 32 mm           |
| Entry width transport base                                                              | 1088 mm         |
| Entry height transport base                                                             | 90 mm           |
| Customs tariff number                                                                   | 94032080        |
|                                                                                         |                 |

Dimensione

Diagram shows left-hinged door. Dimensions are identical for a right-hinged fitting.

For further information please visit www.asecos.com