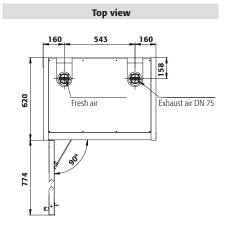

## Model Q30.195.086.WDR

| Dimensions                                                                              |                 |
|-----------------------------------------------------------------------------------------|-----------------|
| Width (external)                                                                        | 864 mm          |
| Depth (external)                                                                        | 620 mm          |
| Height (external)                                                                       | 1947 mm         |
| Width (internal)                                                                        | 750 mm          |
| Depth (internal)                                                                        | 519 mm          |
| Height (internal)                                                                       | 1626 mm         |
| The available internal dimensions can vary depending on the interior equipment package. |                 |
|                                                                                         |                 |
| Weight / Load                                                                           |                 |
| Weight without interior equipment                                                       | 195 kg          |
| Distributed load                                                                        | 568 kg/m²       |
| Maximum load                                                                            | 600 kg          |
|                                                                                         |                 |
| Ventilation                                                                             |                 |
| Extraction air                                                                          | 75 DN           |
| minimum exhaust air quantity 10 times                                                   | 6 m³/h          |
| Pressure drop inside the cabinet                                                        | 10 Pa           |
|                                                                                         |                 |
| Colouring / Surface finish                                                              |                 |
| Body colour                                                                             | anthracite grey |
| Body surface finish                                                                     | textured        |
| Door / Drawer colour code                                                               | RAL 9010        |
| Door / Drawer colour                                                                    | Pure white      |
| Door / Drawer surface finish                                                            | textured        |
|                                                                                         |                 |
| General Information                                                                     |                 |
| Number of doors                                                                         | 1               |
| Door opening angle                                                                      | 90.00°          |
| Depth with open doors                                                                   | 1394 mm         |
| Interiour grid dimension                                                                | 32 mm           |
| Entry width transport base                                                              | 1088 mm         |
| Entry height transport base                                                             | 90 mm           |
| Customs tariff number                                                                   | 94032080        |
|                                                                                         |                 |

## **Function / construction:**

- Robust construction and longevity: triple hinged door, cabinet body made of melamine resin and flame retardant special plates, safety elements assembled outside the storage compartment for increased protection against corrosion, doors with metal front as well as scratch-and impact-resistant surface, easy to clean
- Easy handling with comfort: door stops in any position, self-closing in the event of fire
- No unauthorised use: door lockable with profile cylinder (integration in an existing locking system possible)
- Easy transport: integrated transport base with removable, optional base cover or adjusting aids with base cover
- Ventilation: integrated air ducts ready for connection (DN 75) to a technical exhaust system

Dimensione

Diagram shows left-hinged door. Dimensions are identical for a right-hinged fitting.

For further information please visit www.asecos.com