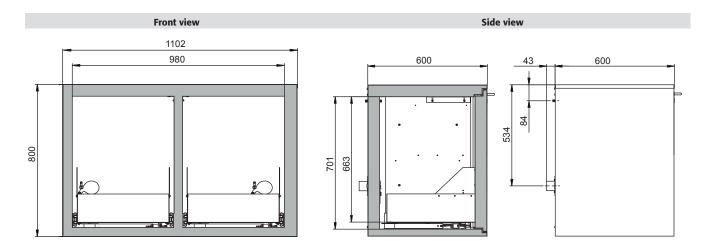

| Dimensions                                                                              |            |
|-----------------------------------------------------------------------------------------|------------|
| Width (external)                                                                        | 1102.00 mm |
| Depth (external)                                                                        | 600.00 mm  |
| Height (external)                                                                       | 800.00 mm  |
| Width (internal)                                                                        | 979.00 mm  |
| Depth (internal)                                                                        | 482.00 mm  |
| Height (internal)                                                                       | 702.00 mm  |
| The available internal dimensions can vary depending on the interior equipment package. |            |