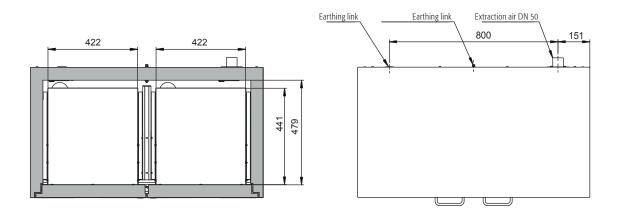

Top view

| Extraction air                        | 50 DN  |
|---------------------------------------|--------|
| minimum exhaust air quantity 10 times | 2 m³/h |
| Pressure drop inside the cabinet      | 1 Pa   |