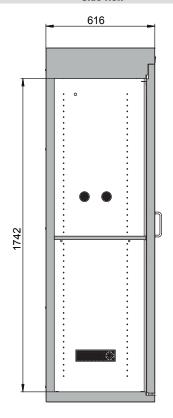

## Model S90.196.060.MH.WDASR

| Dimensions                                                                                                                                                                                                                                                                                                                                                                                                                                                                                                                                                                                                                                                                                                                                                                                                                                                                                                                                                                                                                                                                                                                                                                                                                                                                                                                                                                                                                                                                                                                                                                                                                                                                                                                                                                                                                                                                                                                                                                                                                                                                                                                     |                                                                                                                                                                                                                                                                                                                                                                                                                                                                                                                                                                                                                                                                                                                                                                                                                                                                                                                                                                                                                                                                                                                                                                                                                                                                                                                                                                                                                                                                                                                                                                                                                                                                                                                                                                                                                                                                                                                                                                                                                                                                                                                                |
|--------------------------------------------------------------------------------------------------------------------------------------------------------------------------------------------------------------------------------------------------------------------------------------------------------------------------------------------------------------------------------------------------------------------------------------------------------------------------------------------------------------------------------------------------------------------------------------------------------------------------------------------------------------------------------------------------------------------------------------------------------------------------------------------------------------------------------------------------------------------------------------------------------------------------------------------------------------------------------------------------------------------------------------------------------------------------------------------------------------------------------------------------------------------------------------------------------------------------------------------------------------------------------------------------------------------------------------------------------------------------------------------------------------------------------------------------------------------------------------------------------------------------------------------------------------------------------------------------------------------------------------------------------------------------------------------------------------------------------------------------------------------------------------------------------------------------------------------------------------------------------------------------------------------------------------------------------------------------------------------------------------------------------------------------------------------------------------------------------------------------------|--------------------------------------------------------------------------------------------------------------------------------------------------------------------------------------------------------------------------------------------------------------------------------------------------------------------------------------------------------------------------------------------------------------------------------------------------------------------------------------------------------------------------------------------------------------------------------------------------------------------------------------------------------------------------------------------------------------------------------------------------------------------------------------------------------------------------------------------------------------------------------------------------------------------------------------------------------------------------------------------------------------------------------------------------------------------------------------------------------------------------------------------------------------------------------------------------------------------------------------------------------------------------------------------------------------------------------------------------------------------------------------------------------------------------------------------------------------------------------------------------------------------------------------------------------------------------------------------------------------------------------------------------------------------------------------------------------------------------------------------------------------------------------------------------------------------------------------------------------------------------------------------------------------------------------------------------------------------------------------------------------------------------------------------------------------------------------------------------------------------------------|
| Width (external)                                                                                                                                                                                                                                                                                                                                                                                                                                                                                                                                                                                                                                                                                                                                                                                                                                                                                                                                                                                                                                                                                                                                                                                                                                                                                                                                                                                                                                                                                                                                                                                                                                                                                                                                                                                                                                                                                                                                                                                                                                                                                                               | 596.00 mm                                                                                                                                                                                                                                                                                                                                                                                                                                                                                                                                                                                                                                                                                                                                                                                                                                                                                                                                                                                                                                                                                                                                                                                                                                                                                                                                                                                                                                                                                                                                                                                                                                                                                                                                                                                                                                                                                                                                                                                                                                                                                                                      |
| Depth (external)                                                                                                                                                                                                                                                                                                                                                                                                                                                                                                                                                                                                                                                                                                                                                                                                                                                                                                                                                                                                                                                                                                                                                                                                                                                                                                                                                                                                                                                                                                                                                                                                                                                                                                                                                                                                                                                                                                                                                                                                                                                                                                               | 616.00 mm                                                                                                                                                                                                                                                                                                                                                                                                                                                                                                                                                                                                                                                                                                                                                                                                                                                                                                                                                                                                                                                                                                                                                                                                                                                                                                                                                                                                                                                                                                                                                                                                                                                                                                                                                                                                                                                                                                                                                                                                                                                                                                                      |
| Height (external)                                                                                                                                                                                                                                                                                                                                                                                                                                                                                                                                                                                                                                                                                                                                                                                                                                                                                                                                                                                                                                                                                                                                                                                                                                                                                                                                                                                                                                                                                                                                                                                                                                                                                                                                                                                                                                                                                                                                                                                                                                                                                                              | 1968.00 mm                                                                                                                                                                                                                                                                                                                                                                                                                                                                                                                                                                                                                                                                                                                                                                                                                                                                                                                                                                                                                                                                                                                                                                                                                                                                                                                                                                                                                                                                                                                                                                                                                                                                                                                                                                                                                                                                                                                                                                                                                                                                                                                     |
| Width (internal)                                                                                                                                                                                                                                                                                                                                                                                                                                                                                                                                                                                                                                                                                                                                                                                                                                                                                                                                                                                                                                                                                                                                                                                                                                                                                                                                                                                                                                                                                                                                                                                                                                                                                                                                                                                                                                                                                                                                                                                                                                                                                                               | 450.00 mm                                                                                                                                                                                                                                                                                                                                                                                                                                                                                                                                                                                                                                                                                                                                                                                                                                                                                                                                                                                                                                                                                                                                                                                                                                                                                                                                                                                                                                                                                                                                                                                                                                                                                                                                                                                                                                                                                                                                                                                                                                                                                                                      |
| Depth (internal)                                                                                                                                                                                                                                                                                                                                                                                                                                                                                                                                                                                                                                                                                                                                                                                                                                                                                                                                                                                                                                                                                                                                                                                                                                                                                                                                                                                                                                                                                                                                                                                                                                                                                                                                                                                                                                                                                                                                                                                                                                                                                                               | 524.00 mm                                                                                                                                                                                                                                                                                                                                                                                                                                                                                                                                                                                                                                                                                                                                                                                                                                                                                                                                                                                                                                                                                                                                                                                                                                                                                                                                                                                                                                                                                                                                                                                                                                                                                                                                                                                                                                                                                                                                                                                                                                                                                                                      |
| Height (internal)                                                                                                                                                                                                                                                                                                                                                                                                                                                                                                                                                                                                                                                                                                                                                                                                                                                                                                                                                                                                                                                                                                                                                                                                                                                                                                                                                                                                                                                                                                                                                                                                                                                                                                                                                                                                                                                                                                                                                                                                                                                                                                              | 1742.00 mm                                                                                                                                                                                                                                                                                                                                                                                                                                                                                                                                                                                                                                                                                                                                                                                                                                                                                                                                                                                                                                                                                                                                                                                                                                                                                                                                                                                                                                                                                                                                                                                                                                                                                                                                                                                                                                                                                                                                                                                                                                                                                                                     |
| WE STILL THE STILL | at the first of th |

Front view Side view

Diagram shows left-hinged door. Dimensions are identical for a right-hinged fitting.