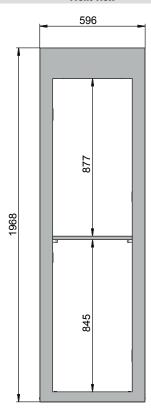

## Model S90.196.060.MH.WDASR

| Dimensions                                                                                                                                                                                                                                                                                                                                                                                                                                                                                                                                                                                                                                                                                                                                                                                                                                                                                                                                                                                                                                                                                                                                                                                                                                                                                                                                                                                                                                                                                                                                                                                                                                                                                                                                                                                                                                                                                                                                                                                                                                                                                                                     |                                                                                                                                                                                                                                                                                                                                                                                                                                                                                                                                                                                                                                                                                                                                                                                                                                                                                                                                                                                                                                                                                                                                                                                                                                                                                                                                                                                                                                                                                                                                                                                                                                                                                                                                                                                                                                                                                                                                                                                                                                                                                                                                |
|--------------------------------------------------------------------------------------------------------------------------------------------------------------------------------------------------------------------------------------------------------------------------------------------------------------------------------------------------------------------------------------------------------------------------------------------------------------------------------------------------------------------------------------------------------------------------------------------------------------------------------------------------------------------------------------------------------------------------------------------------------------------------------------------------------------------------------------------------------------------------------------------------------------------------------------------------------------------------------------------------------------------------------------------------------------------------------------------------------------------------------------------------------------------------------------------------------------------------------------------------------------------------------------------------------------------------------------------------------------------------------------------------------------------------------------------------------------------------------------------------------------------------------------------------------------------------------------------------------------------------------------------------------------------------------------------------------------------------------------------------------------------------------------------------------------------------------------------------------------------------------------------------------------------------------------------------------------------------------------------------------------------------------------------------------------------------------------------------------------------------------|--------------------------------------------------------------------------------------------------------------------------------------------------------------------------------------------------------------------------------------------------------------------------------------------------------------------------------------------------------------------------------------------------------------------------------------------------------------------------------------------------------------------------------------------------------------------------------------------------------------------------------------------------------------------------------------------------------------------------------------------------------------------------------------------------------------------------------------------------------------------------------------------------------------------------------------------------------------------------------------------------------------------------------------------------------------------------------------------------------------------------------------------------------------------------------------------------------------------------------------------------------------------------------------------------------------------------------------------------------------------------------------------------------------------------------------------------------------------------------------------------------------------------------------------------------------------------------------------------------------------------------------------------------------------------------------------------------------------------------------------------------------------------------------------------------------------------------------------------------------------------------------------------------------------------------------------------------------------------------------------------------------------------------------------------------------------------------------------------------------------------------|
| Width (external)                                                                                                                                                                                                                                                                                                                                                                                                                                                                                                                                                                                                                                                                                                                                                                                                                                                                                                                                                                                                                                                                                                                                                                                                                                                                                                                                                                                                                                                                                                                                                                                                                                                                                                                                                                                                                                                                                                                                                                                                                                                                                                               | 596.00 mm                                                                                                                                                                                                                                                                                                                                                                                                                                                                                                                                                                                                                                                                                                                                                                                                                                                                                                                                                                                                                                                                                                                                                                                                                                                                                                                                                                                                                                                                                                                                                                                                                                                                                                                                                                                                                                                                                                                                                                                                                                                                                                                      |
| Depth (external)                                                                                                                                                                                                                                                                                                                                                                                                                                                                                                                                                                                                                                                                                                                                                                                                                                                                                                                                                                                                                                                                                                                                                                                                                                                                                                                                                                                                                                                                                                                                                                                                                                                                                                                                                                                                                                                                                                                                                                                                                                                                                                               | 616.00 mm                                                                                                                                                                                                                                                                                                                                                                                                                                                                                                                                                                                                                                                                                                                                                                                                                                                                                                                                                                                                                                                                                                                                                                                                                                                                                                                                                                                                                                                                                                                                                                                                                                                                                                                                                                                                                                                                                                                                                                                                                                                                                                                      |
| Height (external)                                                                                                                                                                                                                                                                                                                                                                                                                                                                                                                                                                                                                                                                                                                                                                                                                                                                                                                                                                                                                                                                                                                                                                                                                                                                                                                                                                                                                                                                                                                                                                                                                                                                                                                                                                                                                                                                                                                                                                                                                                                                                                              | 1968.00 mm                                                                                                                                                                                                                                                                                                                                                                                                                                                                                                                                                                                                                                                                                                                                                                                                                                                                                                                                                                                                                                                                                                                                                                                                                                                                                                                                                                                                                                                                                                                                                                                                                                                                                                                                                                                                                                                                                                                                                                                                                                                                                                                     |
| Width (internal)                                                                                                                                                                                                                                                                                                                                                                                                                                                                                                                                                                                                                                                                                                                                                                                                                                                                                                                                                                                                                                                                                                                                                                                                                                                                                                                                                                                                                                                                                                                                                                                                                                                                                                                                                                                                                                                                                                                                                                                                                                                                                                               | 450.00 mm                                                                                                                                                                                                                                                                                                                                                                                                                                                                                                                                                                                                                                                                                                                                                                                                                                                                                                                                                                                                                                                                                                                                                                                                                                                                                                                                                                                                                                                                                                                                                                                                                                                                                                                                                                                                                                                                                                                                                                                                                                                                                                                      |
| Depth (internal)                                                                                                                                                                                                                                                                                                                                                                                                                                                                                                                                                                                                                                                                                                                                                                                                                                                                                                                                                                                                                                                                                                                                                                                                                                                                                                                                                                                                                                                                                                                                                                                                                                                                                                                                                                                                                                                                                                                                                                                                                                                                                                               | 524.00 mm                                                                                                                                                                                                                                                                                                                                                                                                                                                                                                                                                                                                                                                                                                                                                                                                                                                                                                                                                                                                                                                                                                                                                                                                                                                                                                                                                                                                                                                                                                                                                                                                                                                                                                                                                                                                                                                                                                                                                                                                                                                                                                                      |
| Height (internal)                                                                                                                                                                                                                                                                                                                                                                                                                                                                                                                                                                                                                                                                                                                                                                                                                                                                                                                                                                                                                                                                                                                                                                                                                                                                                                                                                                                                                                                                                                                                                                                                                                                                                                                                                                                                                                                                                                                                                                                                                                                                                                              | 1742.00 mm                                                                                                                                                                                                                                                                                                                                                                                                                                                                                                                                                                                                                                                                                                                                                                                                                                                                                                                                                                                                                                                                                                                                                                                                                                                                                                                                                                                                                                                                                                                                                                                                                                                                                                                                                                                                                                                                                                                                                                                                                                                                                                                     |
| WE STILL THE STILL | at the first of th |

Front view Side view

Diagram shows left-hinged door. Dimensions are identical for a right-hinged fitting.