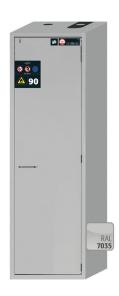

Door / Drawer surface finish

Safety storage cabinet S-CLASSIC-90 Model S90.196.060.MH.WDASR, in light grey (RAL 7035)

Safe and approved storage of aggressive and flammable hazardous substances in working areas