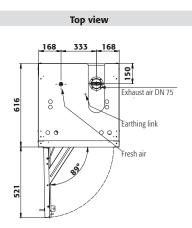

## Model S90.196.060.MH.WDASR

| Dimensions                                                                                                                                                                                                                                                                                                                                                                                                                                                                                                                                                                                                                                                                                                                                                                                                                                                                                                                                                                                                                                                                                                                                                                                                                                                                                                                                                                                                                                                                                                                                                                                                                                                                                                                                                                                                                                                                                                                                                                                                                                                                                                                     |                                                                                                                                                                                                                                                                                                                                                                                                                                                                                                                                                                                                                                                                                                                                                                                                                                                                                                                                                                                                                                                                                                                                                                                                                                                                                                                                                                                                                                                                                                                                                                                                                                                                                                                                                                                                                                                                                                                                                                                                                                                                                                                                |
|--------------------------------------------------------------------------------------------------------------------------------------------------------------------------------------------------------------------------------------------------------------------------------------------------------------------------------------------------------------------------------------------------------------------------------------------------------------------------------------------------------------------------------------------------------------------------------------------------------------------------------------------------------------------------------------------------------------------------------------------------------------------------------------------------------------------------------------------------------------------------------------------------------------------------------------------------------------------------------------------------------------------------------------------------------------------------------------------------------------------------------------------------------------------------------------------------------------------------------------------------------------------------------------------------------------------------------------------------------------------------------------------------------------------------------------------------------------------------------------------------------------------------------------------------------------------------------------------------------------------------------------------------------------------------------------------------------------------------------------------------------------------------------------------------------------------------------------------------------------------------------------------------------------------------------------------------------------------------------------------------------------------------------------------------------------------------------------------------------------------------------|--------------------------------------------------------------------------------------------------------------------------------------------------------------------------------------------------------------------------------------------------------------------------------------------------------------------------------------------------------------------------------------------------------------------------------------------------------------------------------------------------------------------------------------------------------------------------------------------------------------------------------------------------------------------------------------------------------------------------------------------------------------------------------------------------------------------------------------------------------------------------------------------------------------------------------------------------------------------------------------------------------------------------------------------------------------------------------------------------------------------------------------------------------------------------------------------------------------------------------------------------------------------------------------------------------------------------------------------------------------------------------------------------------------------------------------------------------------------------------------------------------------------------------------------------------------------------------------------------------------------------------------------------------------------------------------------------------------------------------------------------------------------------------------------------------------------------------------------------------------------------------------------------------------------------------------------------------------------------------------------------------------------------------------------------------------------------------------------------------------------------------|
| Width (external)                                                                                                                                                                                                                                                                                                                                                                                                                                                                                                                                                                                                                                                                                                                                                                                                                                                                                                                                                                                                                                                                                                                                                                                                                                                                                                                                                                                                                                                                                                                                                                                                                                                                                                                                                                                                                                                                                                                                                                                                                                                                                                               | 596.00 mm                                                                                                                                                                                                                                                                                                                                                                                                                                                                                                                                                                                                                                                                                                                                                                                                                                                                                                                                                                                                                                                                                                                                                                                                                                                                                                                                                                                                                                                                                                                                                                                                                                                                                                                                                                                                                                                                                                                                                                                                                                                                                                                      |
| Depth (external)                                                                                                                                                                                                                                                                                                                                                                                                                                                                                                                                                                                                                                                                                                                                                                                                                                                                                                                                                                                                                                                                                                                                                                                                                                                                                                                                                                                                                                                                                                                                                                                                                                                                                                                                                                                                                                                                                                                                                                                                                                                                                                               | 616.00 mm                                                                                                                                                                                                                                                                                                                                                                                                                                                                                                                                                                                                                                                                                                                                                                                                                                                                                                                                                                                                                                                                                                                                                                                                                                                                                                                                                                                                                                                                                                                                                                                                                                                                                                                                                                                                                                                                                                                                                                                                                                                                                                                      |
| Height (external)                                                                                                                                                                                                                                                                                                                                                                                                                                                                                                                                                                                                                                                                                                                                                                                                                                                                                                                                                                                                                                                                                                                                                                                                                                                                                                                                                                                                                                                                                                                                                                                                                                                                                                                                                                                                                                                                                                                                                                                                                                                                                                              | 1968.00 mm                                                                                                                                                                                                                                                                                                                                                                                                                                                                                                                                                                                                                                                                                                                                                                                                                                                                                                                                                                                                                                                                                                                                                                                                                                                                                                                                                                                                                                                                                                                                                                                                                                                                                                                                                                                                                                                                                                                                                                                                                                                                                                                     |
| Width (internal)                                                                                                                                                                                                                                                                                                                                                                                                                                                                                                                                                                                                                                                                                                                                                                                                                                                                                                                                                                                                                                                                                                                                                                                                                                                                                                                                                                                                                                                                                                                                                                                                                                                                                                                                                                                                                                                                                                                                                                                                                                                                                                               | 450.00 mm                                                                                                                                                                                                                                                                                                                                                                                                                                                                                                                                                                                                                                                                                                                                                                                                                                                                                                                                                                                                                                                                                                                                                                                                                                                                                                                                                                                                                                                                                                                                                                                                                                                                                                                                                                                                                                                                                                                                                                                                                                                                                                                      |
| Depth (internal)                                                                                                                                                                                                                                                                                                                                                                                                                                                                                                                                                                                                                                                                                                                                                                                                                                                                                                                                                                                                                                                                                                                                                                                                                                                                                                                                                                                                                                                                                                                                                                                                                                                                                                                                                                                                                                                                                                                                                                                                                                                                                                               | 524.00 mm                                                                                                                                                                                                                                                                                                                                                                                                                                                                                                                                                                                                                                                                                                                                                                                                                                                                                                                                                                                                                                                                                                                                                                                                                                                                                                                                                                                                                                                                                                                                                                                                                                                                                                                                                                                                                                                                                                                                                                                                                                                                                                                      |
| Height (internal)                                                                                                                                                                                                                                                                                                                                                                                                                                                                                                                                                                                                                                                                                                                                                                                                                                                                                                                                                                                                                                                                                                                                                                                                                                                                                                                                                                                                                                                                                                                                                                                                                                                                                                                                                                                                                                                                                                                                                                                                                                                                                                              | 1742.00 mm                                                                                                                                                                                                                                                                                                                                                                                                                                                                                                                                                                                                                                                                                                                                                                                                                                                                                                                                                                                                                                                                                                                                                                                                                                                                                                                                                                                                                                                                                                                                                                                                                                                                                                                                                                                                                                                                                                                                                                                                                                                                                                                     |
| WE STILL THE STILL | at the first of th |

| <b>General Information</b> |          |
|----------------------------|----------|
| Number of doors            | 1        |
| Door opening angle         | 89.00°   |
| Interiour grid dimension   | 32 mm    |
| Depth with open doors      | 1226 mm  |
| Customs tariff number      | 94032080 |