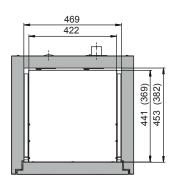

| Dimensions                                                           |                   |
|----------------------------------------------------------------------|-------------------|
| Width (external)                                                     | 1102.00 mm        |
| Depth (external)                                                     | 574.00 mm         |
| Height (external)                                                    | 600.00 mm         |
| Width (internal)                                                     | 979.00 mm         |
| Depth (internal)                                                     | 452.00 mm         |
| Height (internal)                                                    | 502.00 mm         |
| The available internal dimensions can vary depending on the interior | equipment package |

| 1           |
|-------------|
| 21.5 litres |
| 94032080    |
|             |

Front view Side view

Top view