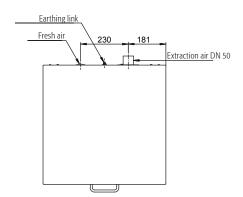

## **Function / construction:**

- Robust construction and longevity: body made of powdercoated sheet steel
- **User-friendly:** drawer remains open in any position, interior of drawer completely visible access to all containers
- **Safe:** drawer fitted with earthing wire incl. clamp as standard, seal welded sump, drawers are self-closing in the event of fire
- **No unauthorised use:** drawer lockable with cylinder lock and locking state indicator (red/green)
- **Mobile:** castors with plinth (optionally available), easy moving of the cabinet
- **Ventilation:** integrated air ducts ready for connection (DN 50) to a technical exhaust system

| 1           |
|-------------|
| 21.5 litres |
| 94032080    |
|             |

Front view Side view

Top view