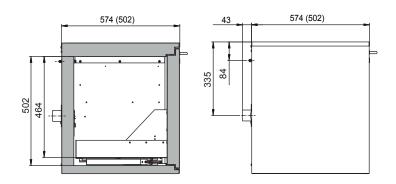

| Dimensions                                                           |                   |
|----------------------------------------------------------------------|-------------------|
| Width (external)                                                     | 1102.00 mm        |
| Depth (external)                                                     | 574.00 mm         |
| Height (external)                                                    | 600.00 mm         |
| Width (internal)                                                     | 979.00 mm         |
| Depth (internal)                                                     | 452.00 mm         |
| Height (internal)                                                    | 502.00 mm         |
| The available internal dimensions can vary depending on the interior | equipment package |

| 1           |
|-------------|
| 21.5 litres |
| 94032080    |
|             |

Front view Side view

Top view