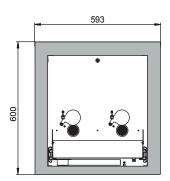

## Model UB90.060.059.050.UL.S

Safety storage under bench cabinet UB-S-90 Model UB90.060.059.050.UL.S, laboratory white (sim. RAL 9016)

Safe and approved storage of flammable hazardous substances in working areas

| Dimensions                                                           |                   |
|----------------------------------------------------------------------|-------------------|
| Width (external)                                                     | 1102.00 mm        |
| Depth (external)                                                     | 574.00 mm         |
| Height (external)                                                    | 600.00 mm         |
| Width (internal)                                                     | 979.00 mm         |
| Depth (internal)                                                     | 452.00 mm         |
| Height (internal)                                                    | 502.00 mm         |
| The available internal dimensions can vary depending on the interior | equipment package |