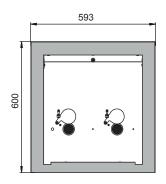

| Dimensions                                                                              |           |
|-----------------------------------------------------------------------------------------|-----------|
| Width (external)                                                                        | 593.00 mm |
| Depth (external)                                                                        | 502.00 mm |
| Height (external)                                                                       | 600.00 mm |
| Width (internal)                                                                        | 470.00 mm |
| Depth (internal)                                                                        | 382.00 mm |
| Height (internal)                                                                       | 502.00 mm |
| The available internal dimensions can vary depending on the interior equipment package. |           |