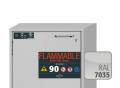

## Model UB90.060.059.050.UL.T

Safety storage under bench cabinet UB-T-90 Model UB90.060.059.050.UL.T, light grey (RAL 7035)

Safe and approved storage of flammable hazardous substances in working areas

## **Function / construction:**

- Robust construction and longevity: body made of powdercoated sheet steel
- Easy handling with comfort: door stops in any position, self-closing in the event of fire
- **User-friendly:** access to all containers, 93° opening of the wing door, interior of the cabinet completely visible
- **No unauthorised use:** door lockable with cylinder lock and locking state indicator (red/green)
- Mobile: castors with plinth (optionally available), easy moving of the cabinet
- **Ventilation:** integrated air ducts ready for connection (DN 50) to a technical exhaust system

| Colouring / Surface finish   |            |
|------------------------------|------------|
| Body colour code             | RAL 7035   |
| Body colour                  | Light grey |
| Body surface finish          | plain      |
| Door / Drawer colour code    | RAL 7035   |
| Door / Drawer colour         | Light grey |
| Door / Drawer surface finish | plain      |