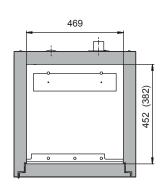

| Dimensions                                                                              |           |
|-----------------------------------------------------------------------------------------|-----------|
| Width (external)                                                                        | 593.00 mm |
| Depth (external)                                                                        | 502.00 mm |
| Height (external)                                                                       | 600.00 mm |
| Width (internal)                                                                        | 470.00 mm |
| Depth (internal)                                                                        | 382.00 mm |
| Height (internal)                                                                       | 502.00 mm |
| The available internal dimensions can vary depending on the interior equipment package. |           |