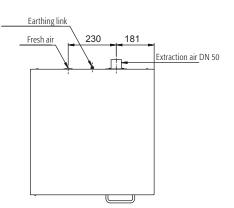

## **Function / construction:**

- Robust construction and longevity: body made of powdercoated sheet steel
- Easy handling with comfort: door stops in any position, self-closing in the event of fire
- **User-friendly:** access to all containers, 93° opening of the wing door, interior of the cabinet completely visible
- **No unauthorised use:** door lockable with cylinder lock and locking state indicator (red/green)
- Mobile: castors with plinth (optionally available), easy moving of the cabinet
- **Ventilation:** integrated air ducts ready for connection (DN 50) to a technical exhaust system

| Ventilation                                 |        |
|---------------------------------------------|--------|
| Extraction air                              | 50 DN  |
| Minimum exhaust air quantity 10 times       | 1 m³/h |
| Differential pressure (10 times air change) | 1 Pa   |