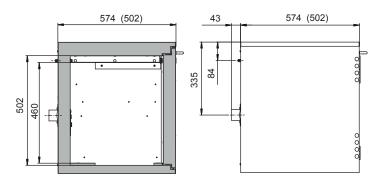

| Dimensions                                                                              |           |
|-----------------------------------------------------------------------------------------|-----------|
| Width (external)                                                                        | 593.00 mm |
| Depth (external)                                                                        | 502.00 mm |
| Height (external)                                                                       | 600.00 mm |
| Width (internal)                                                                        | 470.00 mm |
| Depth (internal)                                                                        | 382.00 mm |
| Height (internal)                                                                       | 502.00 mm |
| The available internal dimensions can vary depending on the interior equipment package. |           |

Front view Side view

Top view