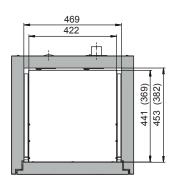

| Dimensions                                                                              |           |
|-----------------------------------------------------------------------------------------|-----------|
| Width (external)                                                                        | 593.00 mm |
| Depth (external)                                                                        | 574.00 mm |
| Height (external)                                                                       | 600.00 mm |
| Width (internal)                                                                        | 470.00 mm |
| Depth (internal)                                                                        | 452.00 mm |
| Height (internal)                                                                       | 502.00 mm |
| The available internal dimensions can vary depending on the interior equipment package. |           |