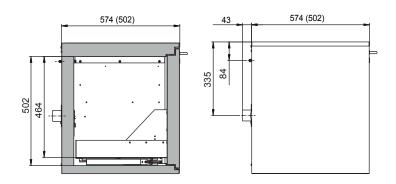

| Dimensions                                                                              |           |
|-----------------------------------------------------------------------------------------|-----------|
| Width (external)                                                                        | 593.00 mm |
| Depth (external)                                                                        | 574.00 mm |
| Height (external)                                                                       | 600.00 mm |
| Width (internal)                                                                        | 470.00 mm |
| Depth (internal)                                                                        | 452.00 mm |
| Height (internal)                                                                       | 502.00 mm |
| The available internal dimensions can vary depending on the interior equipment package. |           |