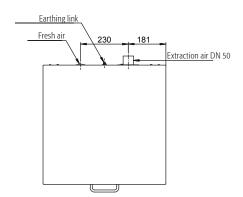

## **Function / construction:**

- Robust construction and longevity: body made of powdercoated sheet steel
- **User-friendly:** drawer remains open in any position, interior of drawer completely visible access to all containers
- **Safe:** drawer fitted with earthing wire incl. clamp as standard, seal welded sump, drawers are self-closing in the event of fire
- **No unauthorised use:** drawer lockable with cylinder lock and locking state indicator (red/green)
- **Mobile:** castors with plinth (optionally available), easy moving of the cabinet
- **Ventilation:** integrated air ducts ready for connection (DN 50) to a technical exhaust system

| Ventilation                                 |        |  |
|---------------------------------------------|--------|--|
| Extraction air                              | 50 DN  |  |
| Minimum exhaust air quantity 10 times       | 1 m³/h |  |
| Differential pressure (10 times air change) | 1 Pa   |  |