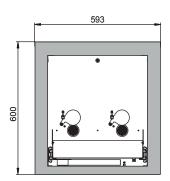

| Dimensions                                                                              |           |
|-----------------------------------------------------------------------------------------|-----------|
| Width (external)                                                                        | 593.00 mm |
| Depth (external)                                                                        | 574.00 mm |
| Height (external)                                                                       | 600.00 mm |
| Width (internal)                                                                        | 470.00 mm |
| Depth (internal)                                                                        | 452.00 mm |
| Height (internal)                                                                       | 502.00 mm |
| The available internal dimensions can vary depending on the interior equipment package. |           |

| 1            |
|--------------|
| 11.50 litres |
| 94032080     |
|              |

Front view Side view

Top view