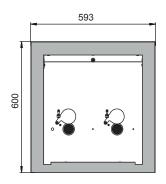

| Dimensions                                                                              |           |
|-----------------------------------------------------------------------------------------|-----------|
| Width (external)                                                                        | 593.00 mm |
| Depth (external)                                                                        | 574.00 mm |
| Height (external)                                                                       | 600.00 mm |
| Width (internal)                                                                        | 470.00 mm |
| Depth (internal)                                                                        | 452.00 mm |
| Height (internal)                                                                       | 502.00 mm |
| The available internal dimensions can vary depending on the interior equipment package. |           |