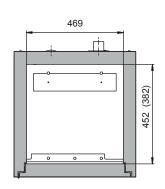

| Dimensions                                                                              |           |
|-----------------------------------------------------------------------------------------|-----------|
| Width (external)                                                                        | 593.00 mm |
| Depth (external)                                                                        | 574.00 mm |
| Height (external)                                                                       | 600.00 mm |
| Width (internal)                                                                        | 470.00 mm |
| Depth (internal)                                                                        | 452.00 mm |
| Height (internal)                                                                       | 502.00 mm |
| The available internal dimensions can vary depending on the interior equipment package. |           |