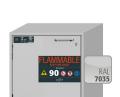

## Model UB90.060.059.UL.T

Safety storage under bench cabinet UB-T-90 Model UB90.060.059.UL.T, light grey (RAL 7035)

Safe and approved storage of flammable hazardous substances in working areas

| Colouring / Surface finish   |            |
|------------------------------|------------|
| Body colour code             | RAL 7035   |
| Body colour                  | Light grey |
| Body surface finish          | plain      |
| Door / Drawer colour code    | RAL 7035   |
| Door / Drawer colour         | Light grey |
| Door / Drawer surface finish | plain      |