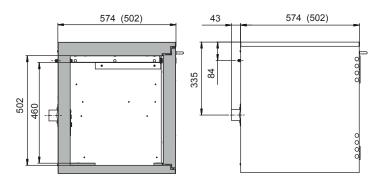

| Dimensions                                                                              |           |
|-----------------------------------------------------------------------------------------|-----------|
| Width (external)                                                                        | 593.00 mm |
| Depth (external)                                                                        | 574.00 mm |
| Height (external)                                                                       | 600.00 mm |
| Width (internal)                                                                        | 470.00 mm |
| Depth (internal)                                                                        | 452.00 mm |
| Height (internal)                                                                       | 502.00 mm |
| The available internal dimensions can vary depending on the interior equipment package. |           |

Front view Side view

Top view