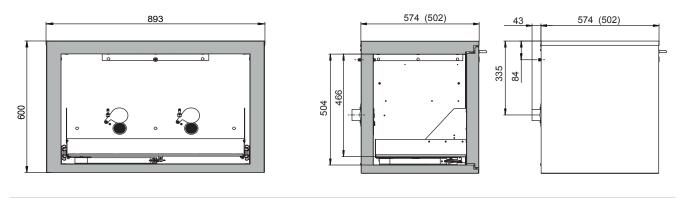

Dimensions

Width (external)

asecos

| Depth (external)                                                     | 574.00 mm                |
|----------------------------------------------------------------------|--------------------------|
| Height (external)                                                    | 600.00 mm                |
| Width (internal)                                                     | 771.00 mm                |
| Depth (internal)                                                     | 452.00 mm                |
| Height (internal)                                                    | 502.00 mm                |
| The available internal dimensions can vary depending on the interior | or equipment package.    |
|                                                                      |                          |
| Weight / Load                                                        |                          |
| Weight without interior equipment                                    | 140 kg                   |
| Distributed load                                                     | 313.00 kg/m <sup>2</sup> |
| Maximum load                                                         | 300 kg                   |
|                                                                      |                          |
| Ventilation                                                          |                          |
| Extraction air                                                       | 50 DN                    |
| Minimum exhaust air quantity 10 times                                | 1 m³/h                   |
| Differential pressure (10 times air change)                          | 1 Pa                     |
|                                                                      |                          |
| Colouring / Surface finish                                           |                          |
| Body colour code                                                     | RAL 7035                 |
| Body colour                                                          | Light grey               |
| Body surface finish                                                  | plain                    |
| Door / Drawer colour code                                            | RAL 7035                 |
| Door / Drawer colour                                                 | Light grey               |
| Door / Drawer surface finish                                         | plain                    |
|                                                                      |                          |
| General Information                                                  |                          |
| Number of drawers                                                    | 1                        |
| Canacity drawer                                                      | 20.00 litres             |

893.00 mm

| General Information   |              |
|-----------------------|--------------|
| Number of drawers     | 1            |
| Capacity drawer       | 20.00 litres |
| Customs tariff number | 94032080     |