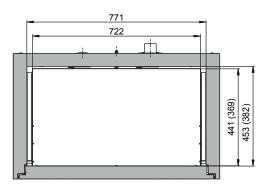

Dimensions

Width (external)

asecos

| Depth (external)                                                     | 574.00 mm                |
|----------------------------------------------------------------------|--------------------------|
| Height (external)                                                    | 600.00 mm                |
| Width (internal)                                                     | 771.00 mm                |
| Depth (internal)                                                     | 452.00 mm                |
| Height (internal)                                                    | 502.00 mm                |
| The available internal dimensions can vary depending on the interior | or equipment package.    |
|                                                                      |                          |
| Weight / Load                                                        |                          |
| Weight without interior equipment                                    | 140 kg                   |
| Distributed load                                                     | 313.00 kg/m <sup>2</sup> |
| Maximum load                                                         | 300 kg                   |
|                                                                      |                          |
| Ventilation                                                          |                          |
| Extraction air                                                       | 50 DN                    |
| Minimum exhaust air quantity 10 times                                | 1 m³/h                   |
| Differential pressure (10 times air change)                          | 1 Pa                     |
|                                                                      |                          |
| Colouring / Surface finish                                           |                          |
| Body colour code                                                     | RAL 7035                 |
| Body colour                                                          | Light grey               |
| Body surface finish                                                  | plain                    |
| Door / Drawer colour code                                            | RAL 7035                 |
| Door / Drawer colour                                                 | Light grey               |
| Door / Drawer surface finish                                         | plain                    |
|                                                                      |                          |
| General Information                                                  |                          |
| Number of drawers                                                    | 1                        |
| Canacity drawer                                                      | 20.00 litres             |

893.00 mm

| General Information   |              |
|-----------------------|--------------|
| Number of drawers     | 1            |
| Capacity drawer       | 20.00 litres |
| Customs tariff number | 94032080     |