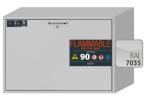

## Safety storage under bench cabinet UB-S-90 Model UB90.060.089.UL.S, light grey (RAL 7035)

Safe and approved storage of flammable hazardous substances in working areas