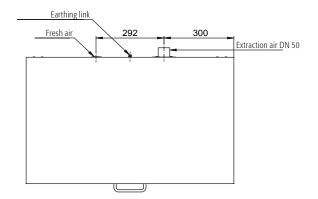

## **Function / construction:**

- · Robust construction and longevity: body made of powdercoated sheet steel
- User-friendly: drawer remains open in any position, interior of drawer completely visible - access to all containers
- Safe: drawer fitted with earthing wire incl. clamp as standard, seal welded sump, drawers are self-closing in the event of fire
- No unauthorised use: drawer lockable with cylinder lock and locking state indicator (red/green)
- Mobile: castors with plinth (optionally available), easy moving of the cabinet
- Ventilation: integrated air ducts ready for connection (DN 50) to a technical exhaust system

Dimensions

Width (external)

asecos

| Depth (external)                                                     | 574.00 mm                |
|----------------------------------------------------------------------|--------------------------|
| Height (external)                                                    | 600.00 mm                |
| Width (internal)                                                     | 771.00 mm                |
| Depth (internal)                                                     | 452.00 mm                |
| Height (internal)                                                    | 502.00 mm                |
| The available internal dimensions can vary depending on the interior | or equipment package.    |
|                                                                      |                          |
| Weight / Load                                                        |                          |
| Weight without interior equipment                                    | 140 kg                   |
| Distributed load                                                     | 313.00 kg/m <sup>2</sup> |
| Maximum load                                                         | 300 kg                   |
|                                                                      |                          |
| Ventilation                                                          |                          |
| Extraction air                                                       | 50 DN                    |
| Minimum exhaust air quantity 10 times                                | 1 m³/h                   |
| Differential pressure (10 times air change)                          | 1 Pa                     |
|                                                                      |                          |
| Colouring / Surface finish                                           |                          |
| Body colour code                                                     | RAL 7035                 |
| Body colour                                                          | Light grey               |
| Body surface finish                                                  | plain                    |
| Door / Drawer colour code                                            | RAL 7035                 |
| Door / Drawer colour                                                 | Light grey               |
| Door / Drawer surface finish                                         | plain                    |
|                                                                      |                          |
| General Information                                                  |                          |
| Number of drawers                                                    | 1                        |
| Canacity drawer                                                      | 20.00 litres             |