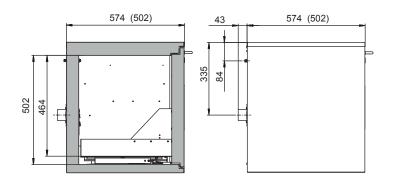

| Dimensions                                                                                                                                                                                                                                                                                                                                                                                                                                                                                                                                                                                                                                                                                                                                                                                                                                                                                                                                                                                                                                                                                                                                                                                                                                                                                                                                                                                                                                                                                                                                                                                                                                                                                                                                                                                                                                                                                                                                                                                                                                                                                                                     |                                                                                                                                                                                                                                                                                                                                                                                                                                                                                                                                                                                                                                                                                                                                                                                                                                                                                                                                                                                                                                                                                                                                                                                                                                                                                                                                                                                                                                                                                                                                                                                                                                                                                                                                                                                                                                                                                                                                                                                                                                                                                                                               |
|--------------------------------------------------------------------------------------------------------------------------------------------------------------------------------------------------------------------------------------------------------------------------------------------------------------------------------------------------------------------------------------------------------------------------------------------------------------------------------------------------------------------------------------------------------------------------------------------------------------------------------------------------------------------------------------------------------------------------------------------------------------------------------------------------------------------------------------------------------------------------------------------------------------------------------------------------------------------------------------------------------------------------------------------------------------------------------------------------------------------------------------------------------------------------------------------------------------------------------------------------------------------------------------------------------------------------------------------------------------------------------------------------------------------------------------------------------------------------------------------------------------------------------------------------------------------------------------------------------------------------------------------------------------------------------------------------------------------------------------------------------------------------------------------------------------------------------------------------------------------------------------------------------------------------------------------------------------------------------------------------------------------------------------------------------------------------------------------------------------------------------|-------------------------------------------------------------------------------------------------------------------------------------------------------------------------------------------------------------------------------------------------------------------------------------------------------------------------------------------------------------------------------------------------------------------------------------------------------------------------------------------------------------------------------------------------------------------------------------------------------------------------------------------------------------------------------------------------------------------------------------------------------------------------------------------------------------------------------------------------------------------------------------------------------------------------------------------------------------------------------------------------------------------------------------------------------------------------------------------------------------------------------------------------------------------------------------------------------------------------------------------------------------------------------------------------------------------------------------------------------------------------------------------------------------------------------------------------------------------------------------------------------------------------------------------------------------------------------------------------------------------------------------------------------------------------------------------------------------------------------------------------------------------------------------------------------------------------------------------------------------------------------------------------------------------------------------------------------------------------------------------------------------------------------------------------------------------------------------------------------------------------------|
| Width (external)                                                                                                                                                                                                                                                                                                                                                                                                                                                                                                                                                                                                                                                                                                                                                                                                                                                                                                                                                                                                                                                                                                                                                                                                                                                                                                                                                                                                                                                                                                                                                                                                                                                                                                                                                                                                                                                                                                                                                                                                                                                                                                               | 1102.00 mm                                                                                                                                                                                                                                                                                                                                                                                                                                                                                                                                                                                                                                                                                                                                                                                                                                                                                                                                                                                                                                                                                                                                                                                                                                                                                                                                                                                                                                                                                                                                                                                                                                                                                                                                                                                                                                                                                                                                                                                                                                                                                                                    |
| Depth (external)                                                                                                                                                                                                                                                                                                                                                                                                                                                                                                                                                                                                                                                                                                                                                                                                                                                                                                                                                                                                                                                                                                                                                                                                                                                                                                                                                                                                                                                                                                                                                                                                                                                                                                                                                                                                                                                                                                                                                                                                                                                                                                               | 502.00 mm                                                                                                                                                                                                                                                                                                                                                                                                                                                                                                                                                                                                                                                                                                                                                                                                                                                                                                                                                                                                                                                                                                                                                                                                                                                                                                                                                                                                                                                                                                                                                                                                                                                                                                                                                                                                                                                                                                                                                                                                                                                                                                                     |
| Height (external)                                                                                                                                                                                                                                                                                                                                                                                                                                                                                                                                                                                                                                                                                                                                                                                                                                                                                                                                                                                                                                                                                                                                                                                                                                                                                                                                                                                                                                                                                                                                                                                                                                                                                                                                                                                                                                                                                                                                                                                                                                                                                                              | 600.00 mm                                                                                                                                                                                                                                                                                                                                                                                                                                                                                                                                                                                                                                                                                                                                                                                                                                                                                                                                                                                                                                                                                                                                                                                                                                                                                                                                                                                                                                                                                                                                                                                                                                                                                                                                                                                                                                                                                                                                                                                                                                                                                                                     |
| Width (internal)                                                                                                                                                                                                                                                                                                                                                                                                                                                                                                                                                                                                                                                                                                                                                                                                                                                                                                                                                                                                                                                                                                                                                                                                                                                                                                                                                                                                                                                                                                                                                                                                                                                                                                                                                                                                                                                                                                                                                                                                                                                                                                               | 979.00 mm                                                                                                                                                                                                                                                                                                                                                                                                                                                                                                                                                                                                                                                                                                                                                                                                                                                                                                                                                                                                                                                                                                                                                                                                                                                                                                                                                                                                                                                                                                                                                                                                                                                                                                                                                                                                                                                                                                                                                                                                                                                                                                                     |
| Depth (internal)                                                                                                                                                                                                                                                                                                                                                                                                                                                                                                                                                                                                                                                                                                                                                                                                                                                                                                                                                                                                                                                                                                                                                                                                                                                                                                                                                                                                                                                                                                                                                                                                                                                                                                                                                                                                                                                                                                                                                                                                                                                                                                               | 382.00 mm                                                                                                                                                                                                                                                                                                                                                                                                                                                                                                                                                                                                                                                                                                                                                                                                                                                                                                                                                                                                                                                                                                                                                                                                                                                                                                                                                                                                                                                                                                                                                                                                                                                                                                                                                                                                                                                                                                                                                                                                                                                                                                                     |
| Height (internal)                                                                                                                                                                                                                                                                                                                                                                                                                                                                                                                                                                                                                                                                                                                                                                                                                                                                                                                                                                                                                                                                                                                                                                                                                                                                                                                                                                                                                                                                                                                                                                                                                                                                                                                                                                                                                                                                                                                                                                                                                                                                                                              | 502.00 mm                                                                                                                                                                                                                                                                                                                                                                                                                                                                                                                                                                                                                                                                                                                                                                                                                                                                                                                                                                                                                                                                                                                                                                                                                                                                                                                                                                                                                                                                                                                                                                                                                                                                                                                                                                                                                                                                                                                                                                                                                                                                                                                     |
| with the transfer of the trans | Provide the first of the first |

The available internal dimensions can vary depending on the interior equipment package.

| Weight / Load                     |                          |
|-----------------------------------|--------------------------|
| Weight without interior equipment | 160 kg                   |
| Distributed load                  | 278.00 kg/m <sup>2</sup> |
| Maximum load                      | 300 kg                   |
|                                   |                          |