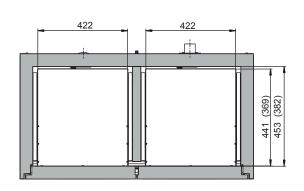

| Dimensions                                                                                                                                                                                                                                                                                                                                                                                                                                                                                                                                                                                                                                                                                                                                                                                                                                                                                                                                                                                                                                                                                                                                                                                                                                                                                                                                                                                                                                                                                                                                                                                                                                                                                                                                                                                                                                                                                                                                                                                                                                                                                                                     |                                                                                                                                                                                                                                                                                                                                                                                                                                                                                                                                                                                                                                                                                                                                                                                                                                                                                                                                                                                                                                                                                                                                                                                                                                                                                                                                                                                                                                                                                                                                                                                                                                                                                                                                                                                                                                                                                                                                                                                                                                                                                                                               |
|--------------------------------------------------------------------------------------------------------------------------------------------------------------------------------------------------------------------------------------------------------------------------------------------------------------------------------------------------------------------------------------------------------------------------------------------------------------------------------------------------------------------------------------------------------------------------------------------------------------------------------------------------------------------------------------------------------------------------------------------------------------------------------------------------------------------------------------------------------------------------------------------------------------------------------------------------------------------------------------------------------------------------------------------------------------------------------------------------------------------------------------------------------------------------------------------------------------------------------------------------------------------------------------------------------------------------------------------------------------------------------------------------------------------------------------------------------------------------------------------------------------------------------------------------------------------------------------------------------------------------------------------------------------------------------------------------------------------------------------------------------------------------------------------------------------------------------------------------------------------------------------------------------------------------------------------------------------------------------------------------------------------------------------------------------------------------------------------------------------------------------|-------------------------------------------------------------------------------------------------------------------------------------------------------------------------------------------------------------------------------------------------------------------------------------------------------------------------------------------------------------------------------------------------------------------------------------------------------------------------------------------------------------------------------------------------------------------------------------------------------------------------------------------------------------------------------------------------------------------------------------------------------------------------------------------------------------------------------------------------------------------------------------------------------------------------------------------------------------------------------------------------------------------------------------------------------------------------------------------------------------------------------------------------------------------------------------------------------------------------------------------------------------------------------------------------------------------------------------------------------------------------------------------------------------------------------------------------------------------------------------------------------------------------------------------------------------------------------------------------------------------------------------------------------------------------------------------------------------------------------------------------------------------------------------------------------------------------------------------------------------------------------------------------------------------------------------------------------------------------------------------------------------------------------------------------------------------------------------------------------------------------------|
| Width (external)                                                                                                                                                                                                                                                                                                                                                                                                                                                                                                                                                                                                                                                                                                                                                                                                                                                                                                                                                                                                                                                                                                                                                                                                                                                                                                                                                                                                                                                                                                                                                                                                                                                                                                                                                                                                                                                                                                                                                                                                                                                                                                               | 1102.00 mm                                                                                                                                                                                                                                                                                                                                                                                                                                                                                                                                                                                                                                                                                                                                                                                                                                                                                                                                                                                                                                                                                                                                                                                                                                                                                                                                                                                                                                                                                                                                                                                                                                                                                                                                                                                                                                                                                                                                                                                                                                                                                                                    |
| Depth (external)                                                                                                                                                                                                                                                                                                                                                                                                                                                                                                                                                                                                                                                                                                                                                                                                                                                                                                                                                                                                                                                                                                                                                                                                                                                                                                                                                                                                                                                                                                                                                                                                                                                                                                                                                                                                                                                                                                                                                                                                                                                                                                               | 502.00 mm                                                                                                                                                                                                                                                                                                                                                                                                                                                                                                                                                                                                                                                                                                                                                                                                                                                                                                                                                                                                                                                                                                                                                                                                                                                                                                                                                                                                                                                                                                                                                                                                                                                                                                                                                                                                                                                                                                                                                                                                                                                                                                                     |
| Height (external)                                                                                                                                                                                                                                                                                                                                                                                                                                                                                                                                                                                                                                                                                                                                                                                                                                                                                                                                                                                                                                                                                                                                                                                                                                                                                                                                                                                                                                                                                                                                                                                                                                                                                                                                                                                                                                                                                                                                                                                                                                                                                                              | 600.00 mm                                                                                                                                                                                                                                                                                                                                                                                                                                                                                                                                                                                                                                                                                                                                                                                                                                                                                                                                                                                                                                                                                                                                                                                                                                                                                                                                                                                                                                                                                                                                                                                                                                                                                                                                                                                                                                                                                                                                                                                                                                                                                                                     |
| Width (internal)                                                                                                                                                                                                                                                                                                                                                                                                                                                                                                                                                                                                                                                                                                                                                                                                                                                                                                                                                                                                                                                                                                                                                                                                                                                                                                                                                                                                                                                                                                                                                                                                                                                                                                                                                                                                                                                                                                                                                                                                                                                                                                               | 979.00 mm                                                                                                                                                                                                                                                                                                                                                                                                                                                                                                                                                                                                                                                                                                                                                                                                                                                                                                                                                                                                                                                                                                                                                                                                                                                                                                                                                                                                                                                                                                                                                                                                                                                                                                                                                                                                                                                                                                                                                                                                                                                                                                                     |
| Depth (internal)                                                                                                                                                                                                                                                                                                                                                                                                                                                                                                                                                                                                                                                                                                                                                                                                                                                                                                                                                                                                                                                                                                                                                                                                                                                                                                                                                                                                                                                                                                                                                                                                                                                                                                                                                                                                                                                                                                                                                                                                                                                                                                               | 382.00 mm                                                                                                                                                                                                                                                                                                                                                                                                                                                                                                                                                                                                                                                                                                                                                                                                                                                                                                                                                                                                                                                                                                                                                                                                                                                                                                                                                                                                                                                                                                                                                                                                                                                                                                                                                                                                                                                                                                                                                                                                                                                                                                                     |
| Height (internal)                                                                                                                                                                                                                                                                                                                                                                                                                                                                                                                                                                                                                                                                                                                                                                                                                                                                                                                                                                                                                                                                                                                                                                                                                                                                                                                                                                                                                                                                                                                                                                                                                                                                                                                                                                                                                                                                                                                                                                                                                                                                                                              | 502.00 mm                                                                                                                                                                                                                                                                                                                                                                                                                                                                                                                                                                                                                                                                                                                                                                                                                                                                                                                                                                                                                                                                                                                                                                                                                                                                                                                                                                                                                                                                                                                                                                                                                                                                                                                                                                                                                                                                                                                                                                                                                                                                                                                     |
| with the transfer of the trans | Provide the first of the first |

The available internal dimensions can vary depending on the interior equipment package.

| Weight / Load                     |                          |
|-----------------------------------|--------------------------|
| Weight without interior equipment | 160 kg                   |
| Distributed load                  | 278.00 kg/m <sup>2</sup> |
| Maximum load                      | 300 kg                   |
|                                   |                          |

Front view Side view

Top view