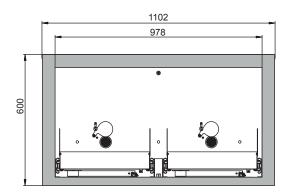

| Dimensions                                                                                                                                                                                                                                                                                                                                                                                                                                                                                                                                                                                                                                                                                                                                                                                                                                                                                                                                                                                                                                                                                                                                                                                                                                                                                                                                                                                                                                                                                                                                                                                                                                                                                                                                                                                                                                                                                                                                                                                                                                                                                                                     |                                                                                                                                                                                                                                                                                                                                                                                                                                                                                                                                                                                                                                                                                                                                                                                                                                                                                                                                                                                                                                                                                                                                                                                                                                                                                                                                                                                                                                                                                                                                                                                                                                                                                                                                                                                                                                                                                                                                                                                                                                                                                                                               |
|--------------------------------------------------------------------------------------------------------------------------------------------------------------------------------------------------------------------------------------------------------------------------------------------------------------------------------------------------------------------------------------------------------------------------------------------------------------------------------------------------------------------------------------------------------------------------------------------------------------------------------------------------------------------------------------------------------------------------------------------------------------------------------------------------------------------------------------------------------------------------------------------------------------------------------------------------------------------------------------------------------------------------------------------------------------------------------------------------------------------------------------------------------------------------------------------------------------------------------------------------------------------------------------------------------------------------------------------------------------------------------------------------------------------------------------------------------------------------------------------------------------------------------------------------------------------------------------------------------------------------------------------------------------------------------------------------------------------------------------------------------------------------------------------------------------------------------------------------------------------------------------------------------------------------------------------------------------------------------------------------------------------------------------------------------------------------------------------------------------------------------|-------------------------------------------------------------------------------------------------------------------------------------------------------------------------------------------------------------------------------------------------------------------------------------------------------------------------------------------------------------------------------------------------------------------------------------------------------------------------------------------------------------------------------------------------------------------------------------------------------------------------------------------------------------------------------------------------------------------------------------------------------------------------------------------------------------------------------------------------------------------------------------------------------------------------------------------------------------------------------------------------------------------------------------------------------------------------------------------------------------------------------------------------------------------------------------------------------------------------------------------------------------------------------------------------------------------------------------------------------------------------------------------------------------------------------------------------------------------------------------------------------------------------------------------------------------------------------------------------------------------------------------------------------------------------------------------------------------------------------------------------------------------------------------------------------------------------------------------------------------------------------------------------------------------------------------------------------------------------------------------------------------------------------------------------------------------------------------------------------------------------------|
| Width (external)                                                                                                                                                                                                                                                                                                                                                                                                                                                                                                                                                                                                                                                                                                                                                                                                                                                                                                                                                                                                                                                                                                                                                                                                                                                                                                                                                                                                                                                                                                                                                                                                                                                                                                                                                                                                                                                                                                                                                                                                                                                                                                               | 1102.00 mm                                                                                                                                                                                                                                                                                                                                                                                                                                                                                                                                                                                                                                                                                                                                                                                                                                                                                                                                                                                                                                                                                                                                                                                                                                                                                                                                                                                                                                                                                                                                                                                                                                                                                                                                                                                                                                                                                                                                                                                                                                                                                                                    |
| Depth (external)                                                                                                                                                                                                                                                                                                                                                                                                                                                                                                                                                                                                                                                                                                                                                                                                                                                                                                                                                                                                                                                                                                                                                                                                                                                                                                                                                                                                                                                                                                                                                                                                                                                                                                                                                                                                                                                                                                                                                                                                                                                                                                               | 502.00 mm                                                                                                                                                                                                                                                                                                                                                                                                                                                                                                                                                                                                                                                                                                                                                                                                                                                                                                                                                                                                                                                                                                                                                                                                                                                                                                                                                                                                                                                                                                                                                                                                                                                                                                                                                                                                                                                                                                                                                                                                                                                                                                                     |
| Height (external)                                                                                                                                                                                                                                                                                                                                                                                                                                                                                                                                                                                                                                                                                                                                                                                                                                                                                                                                                                                                                                                                                                                                                                                                                                                                                                                                                                                                                                                                                                                                                                                                                                                                                                                                                                                                                                                                                                                                                                                                                                                                                                              | 600.00 mm                                                                                                                                                                                                                                                                                                                                                                                                                                                                                                                                                                                                                                                                                                                                                                                                                                                                                                                                                                                                                                                                                                                                                                                                                                                                                                                                                                                                                                                                                                                                                                                                                                                                                                                                                                                                                                                                                                                                                                                                                                                                                                                     |
| Width (internal)                                                                                                                                                                                                                                                                                                                                                                                                                                                                                                                                                                                                                                                                                                                                                                                                                                                                                                                                                                                                                                                                                                                                                                                                                                                                                                                                                                                                                                                                                                                                                                                                                                                                                                                                                                                                                                                                                                                                                                                                                                                                                                               | 979.00 mm                                                                                                                                                                                                                                                                                                                                                                                                                                                                                                                                                                                                                                                                                                                                                                                                                                                                                                                                                                                                                                                                                                                                                                                                                                                                                                                                                                                                                                                                                                                                                                                                                                                                                                                                                                                                                                                                                                                                                                                                                                                                                                                     |
| Depth (internal)                                                                                                                                                                                                                                                                                                                                                                                                                                                                                                                                                                                                                                                                                                                                                                                                                                                                                                                                                                                                                                                                                                                                                                                                                                                                                                                                                                                                                                                                                                                                                                                                                                                                                                                                                                                                                                                                                                                                                                                                                                                                                                               | 382.00 mm                                                                                                                                                                                                                                                                                                                                                                                                                                                                                                                                                                                                                                                                                                                                                                                                                                                                                                                                                                                                                                                                                                                                                                                                                                                                                                                                                                                                                                                                                                                                                                                                                                                                                                                                                                                                                                                                                                                                                                                                                                                                                                                     |
| Height (internal)                                                                                                                                                                                                                                                                                                                                                                                                                                                                                                                                                                                                                                                                                                                                                                                                                                                                                                                                                                                                                                                                                                                                                                                                                                                                                                                                                                                                                                                                                                                                                                                                                                                                                                                                                                                                                                                                                                                                                                                                                                                                                                              | 502.00 mm                                                                                                                                                                                                                                                                                                                                                                                                                                                                                                                                                                                                                                                                                                                                                                                                                                                                                                                                                                                                                                                                                                                                                                                                                                                                                                                                                                                                                                                                                                                                                                                                                                                                                                                                                                                                                                                                                                                                                                                                                                                                                                                     |
| with the transfer of the trans | Provide the first of the first |

The available internal dimensions can vary depending on the interior equipment package.

| Weight / Load                     |                          |
|-----------------------------------|--------------------------|
| Weight without interior equipment | 160 kg                   |
| Distributed load                  | 278.00 kg/m <sup>2</sup> |
| Maximum load                      | 300 kg                   |
|                                   |                          |