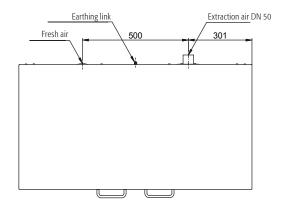

## **Function / construction:**

- Robust construction and longevity: body made of powdercoated sheet steel
- **User-friendly:** drawers remain open in any position, interior of drawers completely visible access to all containers
- **Safe:** drawers fitted with earthing wire incl. clamp as standard, seal welded sump, drawers are self-closing in the event of fire
- **No unauthorised use:** drawers lockable with cylinder lock and locking state indicator (red/green)
- Mobile: castors with plinth (optionally available), easy moving of the cabinet
- **Ventilation:** integrated air ducts ready for connection (DN 50) to a technical exhaust system

| Ventilation                                 |        |  |
|---------------------------------------------|--------|--|
| Extraction air                              | 50 DN  |  |
| Minimum exhaust air quantity 10 times       | 2 m³/h |  |
| Differential pressure (10 times air change) | 1 Pa   |  |

Front view Side view

Top view