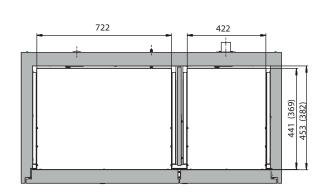

| Dimensions                                                                              |            |
|-----------------------------------------------------------------------------------------|------------|
| Width (external)                                                                        | 1402.00 mm |
| Depth (external)                                                                        | 502.00 mm  |
| Height (external)                                                                       | 600.00 mm  |
| Width (internal)                                                                        | 1279.00 mm |
| Depth (internal)                                                                        | 382.00 mm  |
| Height (internal)                                                                       | 502.00 mm  |
| The available internal dimensions can vary depending on the interior equipment package. |            |

Front view Side view

Top view