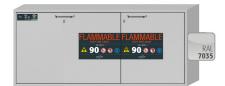

## Model UB90.060.140.050.UL.2S

Safety storage under bench cabinet UB-S-90 Model UB90.060.140.050.UL.2S, light grey (RAL 7035)

Safe and approved storage of flammable hazardous substances in working areas

## **Function / construction:**

- Robust construction and longevity: body made of powdercoated sheet steel
- **User-friendly:** drawers remain open in any position, interior of drawers completely visible access to all containers
- **Safe:** drawers fitted with earthing wire incl. clamp as standard, seal welded sump, drawers are self-closing in the event of fire
- **No unauthorised use:** drawers lockable with cylinder lock and locking state indicator (red/green)
- Mobile: castors with plinth (optionally available), easy moving of the cabinet
- **Ventilation:** integrated air ducts ready for connection (DN 50) to a technical exhaust system

| Colouring / Surface finish   |            |
|------------------------------|------------|
| Body colour code             | RAL 7035   |
| Body colour                  | Light grey |
| Body surface finish          | plain      |
| Door / Drawer colour code    | RAL 7035   |
| Door / Drawer colour         | Light grey |
| Door / Drawer surface finish | plain      |