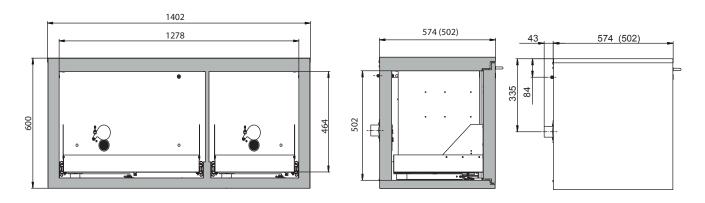

| Dimensions                                                                              |            |
|-----------------------------------------------------------------------------------------|------------|
| Width (external)                                                                        | 1402.00 mm |
| Depth (external)                                                                        | 502.00 mm  |
| Height (external)                                                                       | 600.00 mm  |
| Width (internal)                                                                        | 1279.00 mm |
| Depth (internal)                                                                        | 382.00 mm  |
| Height (internal)                                                                       | 502.00 mm  |
| The available internal dimensions can vary depending on the interior equipment package. |            |

Front view Side view

Top view