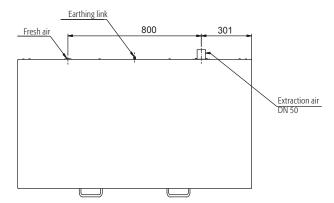

## **Function / construction:**

- Robust construction and longevity: body made of powdercoated sheet steel
- **User-friendly:** drawers remain open in any position, interior of drawers completely visible access to all containers
- **Safe:** drawers fitted with earthing wire incl. clamp as standard, seal welded sump, drawers are self-closing in the event of fire
- **No unauthorised use:** drawers lockable with cylinder lock and locking state indicator (red/green)
- Mobile: castors with plinth (optionally available), easy moving of the cabinet
- **Ventilation:** integrated air ducts ready for connection (DN 50) to a technical exhaust system

| Ventilation                                 |        |  |
|---------------------------------------------|--------|--|
| Extraction air                              | 50 DN  |  |
| Minimum exhaust air quantity 10 times       | 3 m³/h |  |
| Differential pressure (10 times air change) | 1 Pa   |  |

Front view Side view

Top view