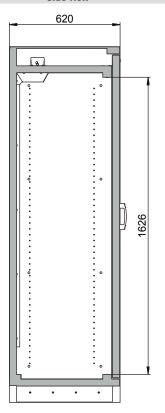

## Model Q30.195.086.FU.WDAS

| Dimensions                                          |                                       |
|-----------------------------------------------------|---------------------------------------|
| Width (external)                                    | 864 mm                                |
| Depth (external)                                    | 620 mm                                |
| Height (external)                                   | 1947 mm                               |
| Width (internal)                                    | 750 mm                                |
| Depth (internal)                                    | 519 mm                                |
| Height (internal)                                   | 1626 mm                               |
| The available internal dimensions can vary dependir | ng on the interior equipment package. |

Front view Side view