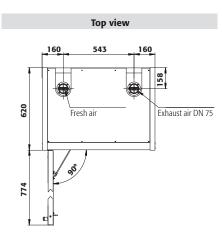

## Model Q30.195.086.FU.WDAS

| Dimensions                                          |                                       |
|-----------------------------------------------------|---------------------------------------|
| Width (external)                                    | 864 mm                                |
| Depth (external)                                    | 620 mm                                |
| Height (external)                                   | 1947 mm                               |
| Width (internal)                                    | 750 mm                                |
| Depth (internal)                                    | 519 mm                                |
| Height (internal)                                   | 1626 mm                               |
| The available internal dimensions can vary dependir | ng on the interior equipment package. |

| Weight / Load                     |           |
|-----------------------------------|-----------|
| Weight without interior equipment | 195 kg    |
| Distributed load                  | 568 kg/m² |
| Maximum load                      | 600 kg    |
|                                   |           |
| Ventilation                       |           |
| Extraction air                    | 75 DN     |

| <b>General Information</b>  |          |
|-----------------------------|----------|
| Number of doors             | 1        |
| Door opening angle          | 90.00°   |
| Depth with open doors       | 1394 mm  |
| Interiour grid dimension    | 32 mm    |
| Entry width transport base  | 788 mm   |
| Entry height transport base | 90 mm    |
| Customs tariff number       | 94032080 |