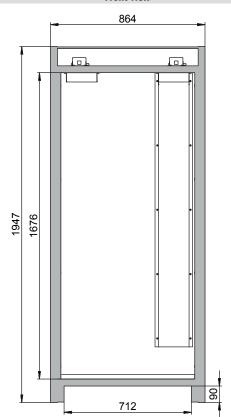

## Model Q30.195.086.FU.WDAS

| Dimensions                                          |                                       |
|-----------------------------------------------------|---------------------------------------|
| Width (external)                                    | 864 mm                                |
| Depth (external)                                    | 620 mm                                |
| Height (external)                                   | 1947 mm                               |
| Width (internal)                                    | 750 mm                                |
| Depth (internal)                                    | 519 mm                                |
| Height (internal)                                   | 1626 mm                               |
| The available internal dimensions can vary dependir | ng on the interior equipment package. |

| <b>General Information</b>  |          |
|-----------------------------|----------|
| Number of doors             | 1        |
| Door opening angle          | 90.00°   |
| Depth with open doors       | 1394 mm  |
| Interiour grid dimension    | 32 mm    |
| Entry width transport base  | 788 mm   |
| Entry height transport base | 90 mm    |
| Customs tariff number       | 94032080 |

Front view Side view