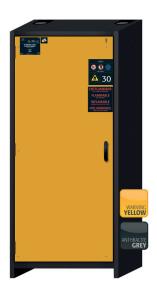

Safe and approved storage of flammable hazardous substances in working areas

grey, with wing doors in warning yellow (RAL 1004)

## **Function / construction:**

- Robust construction and longevity: triple hinged door, cabinet body made of melamine resin and flame retardant special plates, safety elements assembled outside the storage compartment for increased protection against corrosion, doors with metal front as well as scratch-and impact-resistant surface, easy to clean
- Easy handling with comfort: door stops in any position, self-closing in the event of fire
- **User-friendly and safe (model .WDAS):** door open arrest system, convenient and safe removal or storage of containers
- **No unauthorised use:** door lockable with profile cylinder (integration in an existing locking system possible)
- Easy transport: integrated transport base with removable, optional base cover or adjusting aids with base cover
- **Ventilation:** integrated air ducts ready for connection (DN 75) to a technical exhaust system
- Triple certified: cabinet tested in accordance with EN 14470-1, FM Standard 6050 and UL/ULC Standard 1275

| <b>General Information</b>  |          |
|-----------------------------|----------|
| Number of doors             | 1        |
| Door opening angle          | 90.00°   |
| Depth with open doors       | 1394 mm  |
| Interiour grid dimension    | 32 mm    |
| Entry width transport base  | 788 mm   |
| Entry height transport base | 90 mm    |
| Customs tariff number       | 94032080 |