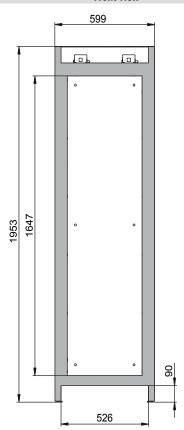

## Model Q90.195.060.FU.WDAS

| Dimensions        |         |
|-------------------|---------|
| Width (external)  | 599 mm  |
| Depth (external)  | 615 mm  |
| Height (external) | 1953 mm |
| Width (internal)  | 450 mm  |
| Depth (internal)  | 522 mm  |
| Height (internal) | 1647 mm |

| <b>General Information</b>  |          |
|-----------------------------|----------|
| Number of doors             | 1        |
| Door opening angle          | 89.40°   |
| Depth with open doors       | 1128 mm  |
| Interiour grid dimension    | 32 mm    |
| Entry width transport base  | 526 mm   |
| Entry height transport base | 90 mm    |
| Customs tariff number       | 94032080 |

Front view Side view