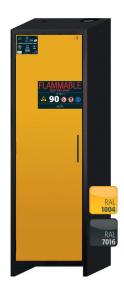

Safety storage cabinet Q-CLASSIC-90 Model Q90.195.060.FU.WDAS, body colour anthracite grey (RAL 7016), with wing doors in warning yellow (RAL 1004)

Safe and approved storage of flammable hazardous substances in working areas

| Colouring / Surface finish   |                 |
|------------------------------|-----------------|
| Body colour code             | RAL 7016        |
| Body colour                  | anthracite grey |
| Body surface finish          | textured        |
| Door / Drawer colour code    | RAL 1004        |
| Door / Drawer colour         | Warning yellow  |
| Door / Drawer surface finish | textured        |

## **Function / construction:**

- **Robust construction and longevity:** triple hinged door, safety elements assembled outside the storage compartment for increased protection against corrosion, scratch- and impact-resistant surface, easy to clean
- Easy handling with comfort: door stops in any position, self-closing in the event of fire
- User-friendly and safe (model .WDAS): door open arrest system, convenient and safe removal or storage of containers
- **No unauthorised use:** doors lockable with cylinder locking (integration in an existing locking system possible) and locking state indicator (red/green)
- Easy transport: integrated transport base with removable, optional base cover
- Easy alignment: adjusting aids to compensate for uneven floor
- Ventilation: integrated air ducts ready for connection (DN 75) to a technical exhaust system, spinning wheel in the exhaust grid as an indicator of sufficient technical ventilation
- Triple certified: cabinet tested in accordance with EN 14470-1, FM Standard 6050 and UL/ULC Standard 1275