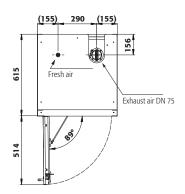

| Ventilation                                 |        |  |
|---------------------------------------------|--------|--|
| Extraction air                              | 75 DN  |  |
| Minimum exhaust air quantity 10 times       | 4 m³/h |  |
| Differential pressure (10 times air change) | 5 Pa   |  |

| <b>General Information</b>  |          |
|-----------------------------|----------|
| Number of doors             | 1        |
| Door opening angle          | 89.40°   |
| Depth with open doors       | 1128 mm  |
| Interiour grid dimension    | 32 mm    |
| Entry width transport base  | 526 mm   |
| Entry height transport base | 90 mm    |
| Customs tariff number       | 94032080 |

## Top view