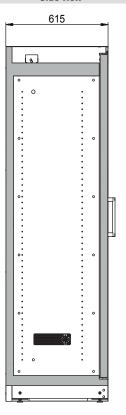

## Model Q90.195.060.FU.WDAS

| Dimensions        |         |
|-------------------|---------|
| Width (external)  | 599 mm  |
| Depth (external)  | 615 mm  |
| Height (external) | 1953 mm |
| Width (internal)  | 450 mm  |
| Depth (internal)  | 522 mm  |
| Height (internal) | 1647 mm |

Front view Side view